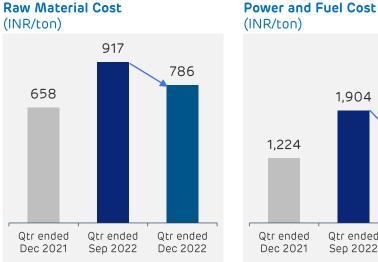

ute planning, synergies between Ambuja & ACC, helped to reduce cost by Rs. 105 PMT.

Lead reduced by 13 KM from 260 kms to 247 kms,

Other expense resulted in savings of INR 231 PMT due to various cost saving initiatives



## **ACC:** Performance Highlights









Sales volume growth of 12%. Favorable demand factors to help in higher capacity utilization Improvement in EBITDA by 387% mainly driven by efficiency improvement initiatives, product mix optimization & source to market optimization Realization up by 2%: Higher sales of premium products to help improve this further

EBITDA PMT improved by INR 418 PMT due to various operational efficiency and synergies with Group. This helped to substantially improve EBITDA PMT



### **ACC:** Performance Highlights



691

Qtr ended

Dec 2022



1,904 1,460 Qtr ended Qtr ended Sep 2022 Dec 2022



Raw material cost reduced by INR 131 PMT mainly due to lower clinker purchase, raw mix & source mix optimization, replacement of costlier Fly Ash by cheaper Conditioned Fly Ash, higher consumption of cost competitive Gypsum

Kiln Fuel Cost came down from Rs. 3.17 per '000 Kcal to Rs. 2.61 per '000 Kcal, TSR reached at 10%, led to lower fuel & cost of INR 444 PMT

Synergies between Ambuja & ACC, warehouse footprint optimization, reduction in lead resulted in lower freight & forwarding cost by 126 PMT

Logistics cost reduced from Rs. 2.93 to Rs. 2.86 ptpk

Other expense per ton is declining trend due to various cost saving initiatives



## Ambuja Cement (consolidated): Performance Highlights

Ambuja Cement **ACC** 

**EBITDA** 

(INR/to