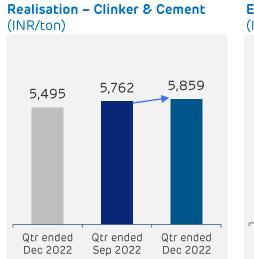

premium products to help improve this further

EBITDA PMT improved by INR 428 PMT due to various operational efficiency and synergies with Group. This helped to substantially improve EBITDA PMT



## Ambuja Cement (Standalone): Performance Highlights





### Increased due to higher clinker purchase

Change in Fuel basket and group synergies resulted in savings in fuel cost by Rs. 434 PMT. Reduction in power & fuel cost due to lower fuel cost & various synergy benefits with the Group. Downward trend expected to continue Better route planning, synergies between Ambuja & ACC, helped to reduce cost by Rs. 105 PMT.

Lead reduced by 13 KM from 260 kms to 247 kms,

Other expense resulted in savings of INR 231 PMT due to various cost saving initiatives



## **ACC:** Performance Highlights









Sales volume growth of 12%. Favorable demand factors to help in higher capacity utilization Improvement in EBITDA by 387% mainly driven by efficiency improvement initiatives, product mix optimization & source to market optimization Realization up by 2%: Higher sales of premium products to help improve this further

EBITDA PMT improved by INR 418 PMT due to various operational efficiency and synergies with Group. This helped to substantially improve EBITDA PMT



### **ACC:** Performance Highlights



691

Qtr ended

Dec 2022



1,904 1,460 Qtr ended Qtr ended Sep 2022 Dec 2022



Raw material cost reduced by INR 131 PMT mainly due to lower clinker purchase, raw mix & source mix optimization, replacement of costlier Fly Ash by cheaper Conditioned Fly Ash, higher consumption of cost comp