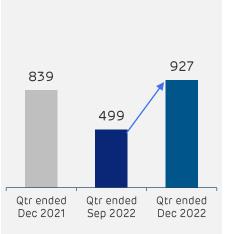

This is to inform you that:

- 1. The Board of Directors at its meeting held today, i.e. on 7<sup>th</sup> February, 2023, commenced at 1:30 p.m. and concluded at 3:00 p.m. have approved the Unaudited Standalone and Consolidated Financial Results for the quarter ended 31<sup>st</sup> December, 2022.
- 2. The said Unaudited Financial results together with the limited report of the Auditors are enclosed as an 'ANNEXURE A'.
- 3. Press Release on the Unaudited Financial Results (Standalone and Consolidated) for the quarter ended 31<sup>st</sup> December, 2022 is enclosed as an **`ANNEXURE B**'.
- 4. Investor presentation on the Financial Results for the quarter ended December 31, 2022 is enclosed as an **`ANNEXURE C'**.