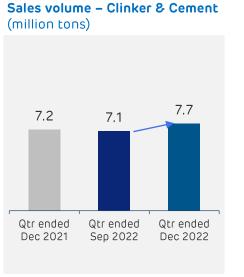

er sales realization by 3% QOQ
- RMX volume grew by 5% QoQ from 7.5 to 7.9 Lac Cubic Meter
- Per Ton EBITDA improved by 144% to INR 829 / Mt from INR 340/Mt QoQ
- ECOmaxX premier concrete product launched: 30%-100% lower embodied carbon content, expected to reach 20% of total RMX sales next year
- Trade Sales volume sustained at 79% of total sales volume QoQ, Premium products remained 22% of Trade Sales
- WHRS operational capacity increased to 80 MW & expected to reach 175 MW by July 2024, which will improve Renewable power mix from 3.4% to 35%
- Accelerating green products and solutions through usage of Renewables Energy, higher usage of AFR
- Higher focus on Circular Economy geoclean (waste management arm) unveiled



## Ambuja Cement (Standalone): Performance Highlights

**EBITDA** 









Realisation



**EBITDA** 

(INR/ton)

Sales volume growth of 9%. Favorable demand factors to help in higher capacity utilization Cost reduction initiatives led to sizable improvement in EBITDA by 103%

Realization up by 3%: Higher sales of premium products to help improve this further

EBITDA PMT improved by INR 428 PMT due to various operational efficiency and synergies with Group. This helped to substantially improve EBITDA PMT



## Ambuja Cement (Standalone): Performance Highlights





### Increased due to higher clinker purchase

Change in Fuel basket and group synergies resulted in savings in fuel cost by Rs. 434 PMT. Reduction in power & fuel cost due to lower fuel cost & various synergy benefits with the Group. Downward trend expected to continue Better route planning, syne