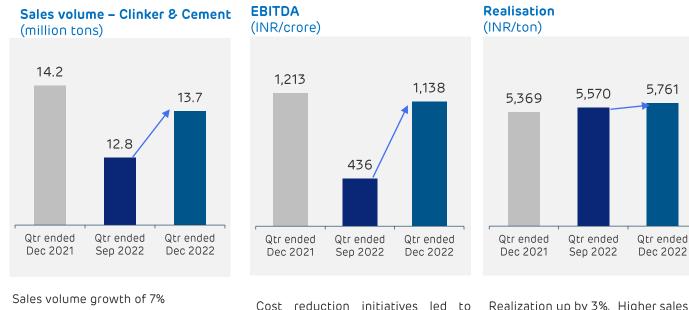

904 1,460 Qtr ended Qtr ended Sep 2022 Dec 2022



Raw material cost reduced by INR 131 PMT mainly due to lower clinker purchase, raw mix & source mix optimization, replacement of costlier Fly Ash by cheaper Conditioned Fly Ash, higher consumption of cost competitive Gypsum

Kiln Fuel Cost came down from Rs. 3.17 per '000 Kcal to Rs. 2.61 per '000 Kcal, TSR reached at 10%, led to lower fuel & cost of INR 444 PMT

Synergies between Ambuja & ACC, warehouse footprint optimization, reduction in lead resulted in lower freight & forwarding cost by 126 PMT

Logistics cost reduced from Rs. 2.93 to Rs. 2.86 ptpk

Other expense per ton is declining trend due to various cost saving initiatives



## Ambuja Cement (consolidated): Performance Highlights

Ambuja Cement **ACC** 

**EBITDA** 

(INR/ton)





Cost reduction initiatives led to sizeable improvement in EBITDA by 161 %

Realization up by 3%. Higher sales of premium products to help improve this further

EBITDA PMT improved by Rs. 489 PMT. EBITDA PMT expected to be in four digits in coming months



## Ambuja Cement (consolidated) : Performance Highlights Ambuja Cement



#### Freight and Forwarding Cost Other Expenses (INR/ton) (INR/ton) 961 1.421 1,339 837 1.270 Qtr ended Qtr ended Otr ended Qtr ended Qtr ended Dec 2021 Sep 2022 Dec 2022 Dec 2021 Sep 2022

Raw material cost reduced by Rs. 36 PMT, expected another 15% reduction in FY 23-24

Change in Fuel basket and group synergies resulted in savings in Fuel Cost by Rs. 425 PMT. Downward trend expected to continue

Kiln fuel cost reduced from Rs 3.17 per '000 kCal to Rs 2.61 p