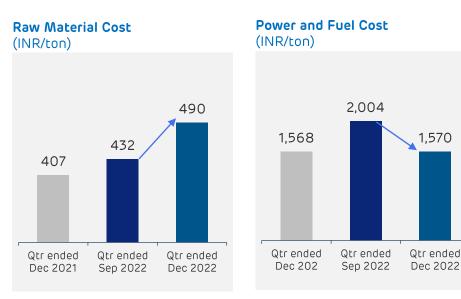

This is to inform you that:

- 1. The Board of Directors at its meeting held today, i.e. on 7<sup>th</sup> February, 2023, commenced at 1:30 p.m. and concluded at 3:00 p.m. have approved the Unaudited Standalone and Consolidated Financial Results for the quarter ended 31<sup>st</sup> December, 2022.
- 2. The said Unaudited Financial results together with the limited report of the Auditors are enclosed as an 'ANNEXURE A'.
- 3. Press Release on the Unaudited Financial Results (Standalone and Consolidated) for the quarter ended 31<sup>st</sup> December, 2022 is enclosed as an **`ANNEXURE B**'.
- 4. Investor presentation on the Financial Results for the quarter ended December 31, 2022 is enclosed as an **`ANNEXURE C'**.