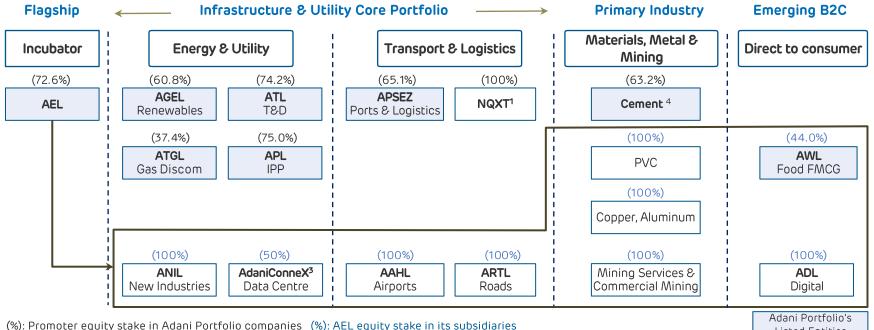

this release, please contact:

| Shalini Singh           | Roy Paul           |
|-------------------------|--------------------|
| Shalini.singh@adani.com | roy.paul@adani.com |
| Tel: +91 22 41593201    |                    |

#### Institutional investors and research analysts please contact:

Nishant.vyas@adani.com





# Annexure 1:

# **Adani Cement: Factsheet**





# **Operational & Financial Highlights**

For the Quarter Ended December 31, 2022

# Content



O1 Adani Group Profile

**O2** Adani Cement

**O3** Ambuja Cement – Performance Highlights

- **O4** ACC Performance Highlights
- 05 Way Forward
- **06** ESG Update
- **07** Corporate Social Responsibility
- **O8** Accolades & Awards



# Adani Group Profile



# Adani: A World Class Infrastructure & Utility Portfolio



adani



Listed Entities

#### A multi-decade story of high growth centered around infrastructure & utility core

1. NQXT: North Queensland Export Terminal | 2. ATGL: Adani Total Gas Ltd, JV with Total Energies | 3. Data center, JV with EdgeConnex, AEL: Adani Enterprises Limited; APSEZ: Adani Ports and Special Economic Zone Limited; ATL: Adani Transmission Limited; T&D: Transmission & Distribution; APL: Adani Power Limited; AGEL: Adani Green Energy Limited; AAHL: Adani Airport Holdings Limited; ARTL: Adani Roads Transport Limited; ANIL: Adani New Industries Limited; AWL: Adani Wilmar Limited; AOL: Adani Digital Limited: IPP: Independent Power Producer

4. Cement business includes 63.15% stake in Ambuja Cement which in turn owns 50.05% in ACC Limited. Adani directly owns 6.64% stake in ACC Limited