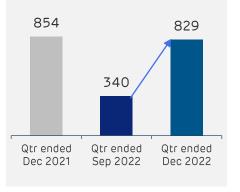

# 7<sup>th</sup> February, 2023

| Bombay Stock Exchange Limited                                                | National Stock Exchange of India Ltd.,        |  |  |  |
|------------------------------------------------------------------------------|-----------------------------------------------|--|--|--|
| Phiroz Jeejeebhoy Towers,                                                    | Plot No.C/1 'G' Block, Bandra – Kurla Complex |  |  |  |
| Dalal Street, Mumbai – 400 023                                               | Bandra East, Mumbai 400 051                   |  |  |  |
|                                                                              |                                               |  |  |  |
| Scrip Code: 500425                                                           | Scrip Code: AMBUJACEM                         |  |  |  |
| Societe de la Bourse de Luxembourg,                                          |                                               |  |  |  |
| Avenue de la Porte Neuve                                                     |                                               |  |  |  |
| L-2011 Luxembourg,                                                           |                                               |  |  |  |
| B.P 165                                                                      |                                               |  |  |  |
| "Luxembourg Stock Ex-Group ID " <ost@b< td=""><td>ourse.lu&gt;</td></ost@b<> | ourse.lu>                                     |  |  |  |