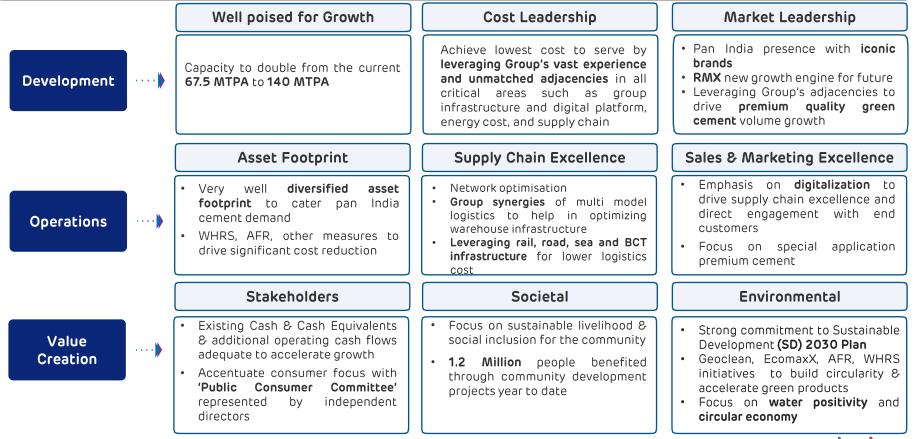

|

**O&M:** Operations & Maintenance, **HVDC:** High voltage, direct current, **PSU**: Public Sector Undertaking (Public Banks in India), **GMTN**: Global Medium-Term Notes **SLB**: Sustainability Linked Bonds, **AEML**: Adani Electricity Mumbai Ltd. **IG**: Investment Grade, **LC**: Letter of Credit, **DI**I: Domestic Institutional Investors, **COP26**: 2021 United Nations Climate Change Conference; **AGEL**: Adani Green Energy Ltd.

March 2022

● DII ● Global Int. Banks ● PSU – Capex LC

adani



# Adani Cement (Ambuja + ACC)

# 



# Adani Cement: Builders of Progress in India





# Adani Cement: Accelerating our growth journey





**Cement Capacity** 78,000 Channel partners across India

14 Integrated units 16

Grinding units

85 Ready-mix concrete plants





# Ambuja Cement<sup>\*</sup> – Performance Highlights

For the Quarter Ended December 31, 2022





\* Consolidated



### Coal

- Reduced fuel cost with change in basket of Coal
- Maximise low cost domestic source, Nil import of US Petcoke
- Fixed price long term trade for part quantity to mitigate price volatility
- Expansion of owned coal mine Gare Palma
- Group synergies on coal procurement

Kiln Fuel Cost reduced from Rs. 2.84 per'000 Kcal to Rs. 2.45 per '000 Kcal

## Logistics

- Warehouse footprint optimization, T Points created
- Serving short lead markets directly to customers 40% of sales volume