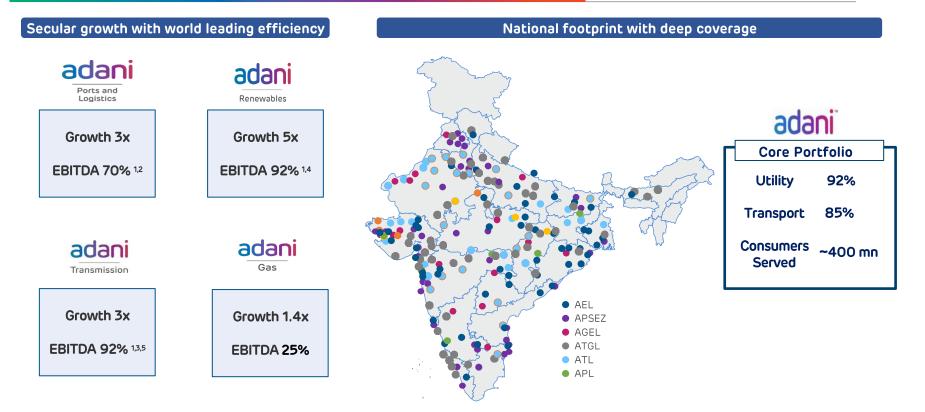

lity core

1. NQXT: North Queensland Export Terminal | 2. ATGL: Adani Total Gas Ltd, JV with Total Energies | 3. Data center, JV with EdgeConnex, AEL: Adani Enterprises Limited; APSEZ: Adani Ports and Special Economic Zone Limited; ATL: Adani Transmission Limited; T&D: Transmission & Distribution; APL: Adani Power Limited; AGEL: Adani Green Energy Limited; AAHL: Adani Airport Holdings Limited; ARTL: Adani Roads Transport Limited; ANIL: Adani New Industries Limited; AWL: Adani Wilmar Limited; AOL: Adani Digital Limited: IPP: Independent Power Producer

4. Cement business includes 63.15% stake in Ambuja Cement which in turn owns 50.05% in ACC Limited. Adani directly owns 6.64% stake in ACC Limited

# Adani Portfolio: Decades long track record of industry best growth with national footprint



Note: 1. Data for FY22; 2. Margin for ports business only, Excludes forex gains/losses; 3. EBITDA = PBT + Depreciation + Net Finance Costs – Other Income; 4. EBITDA Margin represents EBITDA earned from power supply 5. Operating EBITDA margin of transmission business only, does not include distribution business. 6. Contracted & awarded capacity 7. CGD: City Gas distribution 8. GAs - Geographical Areas - Including JV | Industry data is from market intelligence 9. This includes 17GW of renewable capacity where PPA has been signed and the capacity is under various stages of implementation and 29GW of capacity where PPA is yet to be signed.

# Adani Portfolio: Repeatable, robust & proven transformative model of investment

| Phase