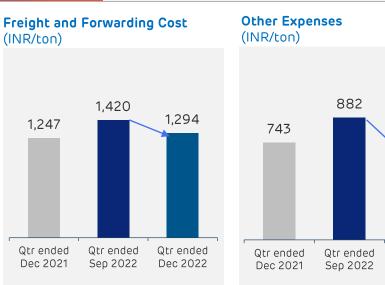

to reduce cost by Rs. 105 PMT.

Lead reduced by 13 KM from 260 kms to 247 kms,

Other expense resulted in savings of INR 231 PMT due to various cost saving initiatives



## **ACC:** Performance Highlights









Sales volume growth of 12%. Favorable demand factors to help in higher capacity utilization Improvement in EBITDA by 387% mainly driven by efficiency improvement initiatives, product mix optimization & source to market optimization Realization up by 2%: Higher sales of premium products to help improve this further

EBITDA PMT improved by INR 418 PMT due to various operational efficiency and synergies with Group. This helped to substantially improve EBITDA PMT



### **ACC:** Performance Highlights



691

Qtr ended

Dec 2022



1,904 1,460 Qtr ended Qtr ended Sep 2022 Dec 2022



Raw material cost reduced by INR 131 PMT mainly due to lower clinker purchase, raw mix & source mix optimization, replacement of costlier Fly Ash by cheaper Conditioned Fly Ash, higher consumption of cost competitive Gypsum

Kiln Fuel Cost came down from Rs. 3.17 per '000 Kcal to Rs. 2.61 per '000 Kcal, TSR reached at 10%, led to lower fuel & cost of INR 444 PMT

Synergies between Ambuja & ACC, warehouse footprint optimization, reduction in lead resulted in lower freight & forwarding cost by 126 PMT

Logistics cost reduced from Rs. 2.93 to Rs. 2.86 ptpk

Other expense per ton is declining trend due to various cost saving initiatives



## Ambuja Cement (consolidated): Performance Highlights

Ambuja Cement **ACC** 

**EBITDA** 

(INR/ton)





Cost reduction initiatives led to sizeable im