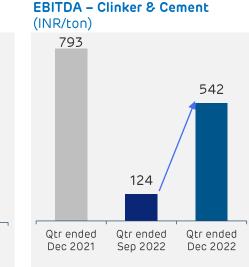

remium products to help improve this further

EBITDA PMT improved by INR 428 PMT due to various operational efficiency and synergies with Group. This helped to substantially improve EBITDA PMT



## Ambuja Cement (Standalone): Performance Highlights





### Increased due to higher clinker purchase

Change in Fuel basket and group synergies resulted in savings in fuel cost by Rs. 434 PMT. Reduction in power & fuel cost due to lower fuel cost & various synergy benefits with the Group. Downward trend expected to continue Better route planning, synergies between Ambuja & ACC, helped to reduce cost by Rs. 105 PMT.

Lead reduced by 13 KM from 260 kms to 247 kms,

Other expense resulted in savings of INR 231 PMT due to various cost saving initiatives



## **ACC:** Performance Highlights









Sales volume growth of 12%. Favorable demand factors to help in higher capacity utilization Improvement in EBITDA by 387% mainly driven by efficiency improvement initiatives, product mix optimization & source to market optimization Realization up by 2%: Higher sales of premium products to help improve this further

EBITDA PMT improved by INR 418 PMT due to various operational efficiency and synergies with Group. This helped to substantially improve EBITDA PMT



### **ACC:** Performance Highlights



691

Qtr ended

Dec 2022



1,904 1,460 Qtr ended Qtr ended Sep 2022 Dec 2022



Raw material cost reduced by INR 131 PMT mainly due to lower clinker purchase, raw mix & source mix optimization, replacement of costlier Fly Ash by cheaper Conditioned Fly Ash, higher consumption of cost compet