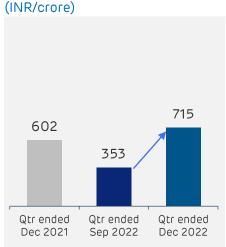

This is to inform you that:

- 1. The Board of Directors at its meeting held today, i.e. on 7<sup>th</sup> February, 2023, commenced at 1:30 p.m. and concluded at 3:00 p.m. have approved the Unaudited Standalone and Consolidated Financial Results for the quarter ended 31<sup>st</sup> December, 2022.
- 2. The said Unaudited Financial results together with the limited report of the Auditors are enclosed as an 'ANNEXURE A'.
- 3. Press Release on the Unaudited Financial Results (Standalone and Consolidated) for the quarter ended 31<sup>st</sup> December, 2022 is enclosed as an **`ANNEXURE B**'.
- 4. Investor presentation on the Financial Results for the quarter ended December 31, 2022 is enclosed as an **`ANNEXURE C'**.