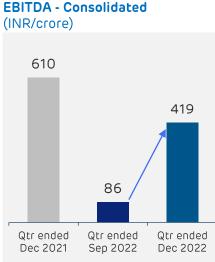

of premium products to help improve this further

EBITDA PMT improved by INR 428 PMT due to various operational efficiency and synergies with Group. This helped to substantially improve EBITDA PMT



## Ambuja Cement (Standalone): Performance Highlights





### Increased due to higher clinker purchase

Change in Fuel basket and group synergies resulted in savings in fuel cost by Rs. 434 PMT. Reduction in power & fuel cost due to lower fuel cost & various synergy benefits with the Group. Downward trend expected to continue Better route planning, synergies between Ambuja & ACC, helped to reduce cost by Rs. 105 PMT.

Lead reduced by 13 KM from 260 kms to 247 kms,

Other expense resulted in savings of INR 231 PMT due to various cost saving initiatives



## **ACC:** Performance Highlights









Sales volume growth of 12%. Favorable demand factors to help in higher capacity utilization Improvement in EBITDA by 387% mainly driven by efficiency improvement initiatives, product mix optimization & source to market optimization Realization up by 2%: Higher sales of premium products to help improve this further

EBITDA PMT improved by INR 418 PMT due to various operational efficiency and synergies with Group. This helped to substantially improve EBITDA PMT



### **ACC:** Performance Highlights



691

Qtr ended

Dec 2022



1,904 1,460 Qtr ended Qtr ended Sep 2022 Dec 2022



Raw material cost reduced by INR 131 PMT mainly due to lower clinker purchase, raw mix & source mix optimization, replacement of costlier Fly Ash by cheaper Conditioned Fly Ash, higher consumption of cost co