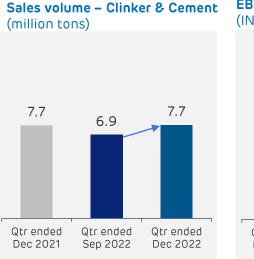

s of premium products to help improve this further

EBITDA PMT improved by INR 428 PMT due to various operational efficiency and synergies with Group. This helped to substantially improve EBITDA PMT



## Ambuja Cement (Standalone): Performance Highlights





### Increased due to higher clinker purchase

Change in Fuel basket and group synergies resulted in savings in fuel cost by Rs. 434 PMT. Reduction in power & fuel cost due to lower fuel cost & various synergy benefits with the Group. Downward trend expected to continue Better route planning, synergies between Ambuja & ACC, helped to reduce cost by Rs. 105 PMT.

Lead reduced by 13 KM from 260 kms to 247 kms,

Other expense resulted in savings of INR 231 PMT due to various cost saving initiatives



## **ACC:** Performance Highlights









Sales volume growth of 12%. Favorable demand factors to help in higher capacity utilization Improvement in EBITDA by 387% mainly driven by efficiency improvement initiatives, product mix optimization & source to market optimization Realization up by 2%: Higher sales of premium products to help improve this further

EBITDA PMT improved by INR 418 PMT due to various operational efficiency and synergies with Group. This helped to substantially improve EBITDA PMT



### **ACC:** Performance Highlights



691

Qtr ended

Dec 2022



1,904 1,460 Qtr ended Qtr ended Sep 2022 Dec 2022



Raw material cost reduced by INR 131 PMT mainly due to lower clinker purchase, raw mix & source mix optimization, replacement of costlier Fly Ash by cheaper Conditioned Fly Ash, higher consumption of cost