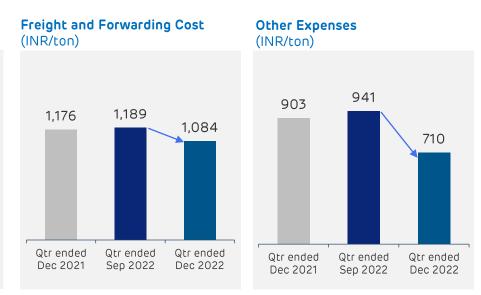

will improve Renewable power mix from 3.4% to 35%
- Accelerating green products and solutions through usage of Renewables Energy, higher usage of AFR
- Higher focus on Circular Economy geoclean (waste management arm) unveiled



## Ambuja Cement (Standalone): Performance Highlights

**EBITDA** 









Realisation



**EBITDA** 

(INR/ton)

Sales volume growth of 9%. Favorable demand factors to help in higher capacity utilization Cost reduction initiatives led to sizable improvement in EBITDA by 103%

Realization up by 3%: Higher sales of premium products to help improve this further

EBITDA PMT improved by INR 428 PMT due to various operational efficiency and synergies with Group. This helped to substantially improve EBITDA PMT



## Ambuja Cement (Standalone): Performance Highlights





### Increased due to higher clinker purchase

Change in Fuel basket and group synergies resulted in savings in fuel cost by Rs. 434 PMT. Reduction in power & fuel cost due to lower fuel cost & various synergy benefits with the Group. Downward trend expected to continue Better route planning, synergies between Ambuja & ACC, helped to reduce cost by Rs. 105 PMT.

Lead reduced by 13 KM from 260 kms to 247 kms,

Other expense resulted in savings of INR 231 PMT due to various cost saving initiatives



## **ACC:** Performance Highlights









Sales volume growth of 12%. Favorable demand factors to help in higher capacity utilization Improvement in EBITDA by 387% mainly driven by efficiency improvement initiatives, product mix optimization & source to market optimization Realization up by 2