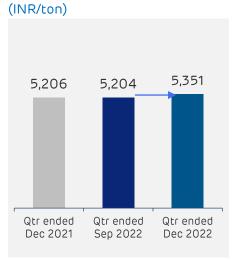

This is to inform you that:

- 1. The Board of Directors at its meeting held today, i.e. on 7<sup>th</sup> February, 2023, commenced at 1:30 p.m. and concluded at 3:00 p.m. have approved the Unaudited Standalone and Consolidated Financial Results for the quarter ended 31<sup>st</sup> December, 2022.
- 2. The said Unaudited Financial results together with the limited report of the Auditors are enclosed as an 'ANNEXURE A'.
- 3. Press Release on the Unaudited Financial Results (Standalone and Consolidated) for the quarter ended 31<sup>st</sup> December, 2022 is enclosed as an **`ANNEXURE B**'.
- 4. Investor presentation on the Financial Results for the quarter ended December 31, 2022 is enclosed as an **`ANNEXURE C'**.