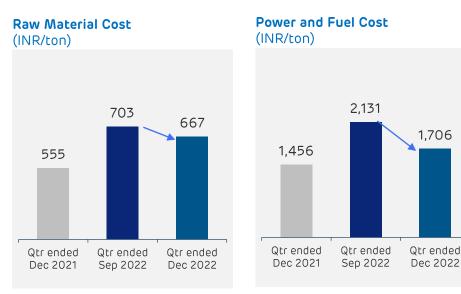

# 7<sup>th</sup> February, 2023

| Bombay Stock Exchange Limited                                                | National Stock Exchange of India Ltd.,        |  |  |  |
|------------------------------------------------------------------------------|-----------------------------------------------|--|--|--|
| Phiroz Jeejeebhoy Towers,                                                    | Plot No.C/1 'G' Block, Bandra – Kurla Complex |  |  |  |
| Dalal Street, Mumbai – 400 023                                               | Bandra East, Mumbai 400 051                   |  |  |  |
|                                                                              |                                               |  |  |  |
| Scrip Code: 500425                                                           | Scrip Code: AMBUJACEM                         |  |  |  |
| Societe de la Bourse de Luxembourg,                                          |                                               |  |  |  |
| Avenue de la Porte Neuve                                                     |                                               |  |  |  |
| L-2011 Luxembourg,                                                           |                                               |  |  |  |
| B.P 165                                                                      |                                               |  |  |  |
| "Luxembourg Stock Ex-Group ID " <ost@b< td=""><td>ourse.lu&gt;</td></ost@b<> | ourse.lu>                                     |  |  |  |