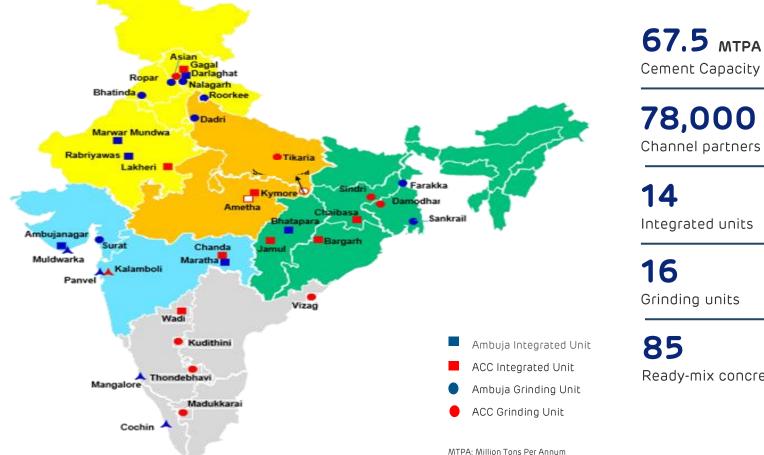

|

**O&M:** Operations & Maintenance, **HVDC:** High voltage, direct current, **PSU**: Public Sector Undertaking (Public Banks in India), **GMTN**: Global Medium-Term Notes **SLB**: Sustainability Linked Bonds, **AEML**: Adani Electricity Mumbai Ltd. **IG**: Investment Grade, **LC**: Letter of Credit, **DI**I: Domestic Institutional Investors, **COP26**: 2021 United Nations Climate Change Conference; **AGEL**: Adani Green Energy Ltd.

March 2022

● DII ● Global Int. Banks ● PSU – Capex LC

adani



# Adani Cement (Ambuja + ACC)

# 



# Adani Cement: Builders of Progress in India





# Adani Cement: Accelerating our growth journey





**Cement Capacity** 78,000 Channel partners across India

14 Integrated units 16

Grinding units

85 Ready-mix concrete plants





# Ambuja Cement<sup>\*</sup> – Performance Highlights

For the Quarter Ended December 31, 2022





\* Consolidated



### Coal

- Reduced fuel cost with change in basket of Coal
- Maximise low cost domestic source, Nil import of US Petcoke
- Fixed price long term trade for part quantity to mitigate price volatility
- Expansion of owned coal mine Gare Palma
- Group synergies on coal procurement

Kiln Fuel Cost reduced from Rs. 2.84 per'000 Kcal to Rs. 2.45 per '000 Kcal

## Logistics

- Warehouse footprint optimization, T Points created
- Serving short lead markets directly to customers 40% of sales volume <150 kms market
- Improved synergies between Ambuja