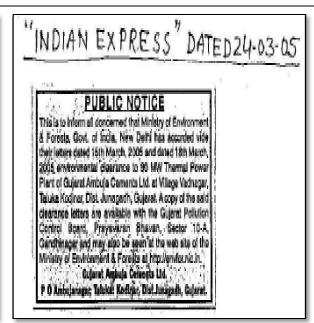

#### **DATA SHEET**

Date: 25.11.2019

| 01 | Project type                          | : | Thermal Power Plant                                                                       |
|----|---------------------------------------|---|-------------------------------------------------------------------------------------------|
| 02 | Name of the project                   | : | Captive Thermal Power Plant (90 MW) for Cement Plant                                      |
|    |                                       |   | (5.7 MTPA capacity), Taulka Kodinar, Dist Gir Somnath &                                   |
|    |                                       |   | Bulk Cement Terminal, Village Muldwarka, Dist Gir                                         |
|    |                                       |   | Somnath                                                                                   |
| 03 | Clearance letter(s) / OM no. and date | : | Letter No. J – 13012/20/2004. IA –II (T) dated 15 <sup>th</sup> March                     |
|    |                                       |   | and 18 <sup>th</sup> March, 2005, amended on 03 <sup>rd</sup> June 2009 & 3 <sup>rd</sup> |
|    |                                       |   | December 2009.                                                                            |
| 04 | Location                              | : |                                                                                           |
|    | a) District(s)                        | : | Gir Somnath                                                                               |
|    | b) State(s)                           | : | Gujarat                                                                                   |
|    | c) Latitude                           | : | 21° 00' N                                                                                 |
|    | d) Longitude                          | : | 70° 30' E                                                                                 |
| 05 | Address for correspondence            | : |                                                                                           |
|    | a) Address of concerned Project       | : | Shri S Ramarao                                                                            |
|    | Chief Engineer (with pincode &        |   | MCH ( W&S)                                                                                |
|    | telephone / telex / fax numbers).     |   | Ambuja Cements Ltd. PO Ambujanagar-362715                                                 |
|    |                                       |   | Taluka- Kodinar District- Gir Somnath (Gujarat)                                           |
|    |                                       |   | Tel: 02795-221136/237200Fax: 02795-220328/222032                                          |
|    | b) Address of Executive Project       | : | Shri Rajesh Vadher                                                                        |
|    | Engineer / Manager (with              |   | (Head -TPP)                                                                               |
|    | pincode / fax numbers.                |   | Ambuja Cements Ltd.                                                                       |
|    |                                       |   | PO Ambujanagar-362715 Taluka- Kodinar                                                     |
|    |                                       |   | District- Gir Somnath (Gujarat)                                                           |
|    |                                       |   | Tel: 02795-221136/237230                                                                  |
|    |                                       |   | Fax: 02795 220328/222032                                                                  |
| 06 | Salient features                      |   |                                                                                           |
|    | a) of the project                     |   | - This is a CPP                                                                           |
|    |                                       |   | - Fuels are Indigenous Coal, Imported Coal, Petcoke,                                      |
|    |                                       |   | Lignite in Blend                                                                          |
|    |                                       |   | - 3 nos. of CFBC Boilers each having capacity of 135                                      |
|    |                                       |   | TPH, 87 kg/cm² temperature 515°c                                                          |
|    |                                       |   | - Air cooled Condenser (ACC)                                                              |