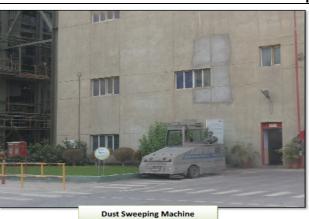

| 49.7   | 11.8 | 14.6 | 23.6  | 46.4 | 12.0 | 15.0 | 22.2  | 45.8 | 11.8  | 14.6 |

3 (xix) For controlling fugitive dust, regular sprinkling of water in vulnerable areas of the plant should be ensured.

- Various measures are being taken to control fugitive emission like construction of RCC roads inside plant premises, closed conveying system for fly-ash handling. Transport roads and internal plant roads are being regularly cleaned using mechanized vacuum sweeping machines.
- Actions are being implemented in a time bound manner for controlling the fugitive dust emissions from all the sources. Regular monitoring of fugitive dust emission is carried out at the prescribed intervals.
- Photographs of fugitive dust control measures are enclosed as under. **Hence Condition is complied.**











3 (xx) All other mitigative measures shall be taken as enumerated in Chapter 5 of the REIA report.

- The main mitigation measures suggested in REIA chapter -5 are as follows.
  - Recycle and reuse of treated effluent for green belt development,
  - > No adverse impact on flora -fauna
  - Land use pattern of area to be remain unchanged.
  - > Upliftment of socio economic condition of surrounding area
  - Solid waste management by proper storage facilities.
- All of the above recommendation are being followed and detail Compliance status has already been submitted to MoEF vide our letter no. ACL/EMD/F-16/2010/55928 dated 25.12.2010.

Hence condition is complied.

3 (xxi)

The project proponent should • advertise at least in two local newspapers widely circulated in the region around