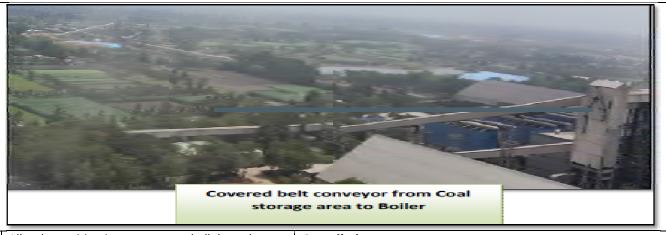

| 10.91 | 15.83   | 22.60     | 82.99     | 11.12    | 15.71    | 23.38     | 42.41 | 10.80 | 15.62 |

For controlling fugitive dust, regular sprinkling of water in vulnerable areas of the plant should be ensured.

### Complied.

- Various measures are being taken to control fugitive emission like construction of RCC roads inside plant premises, closed conveying system for fly-ash handling. Transport roads and internal plant roads are being regularly cleaned using mechanized vacuum sweeping machines.
- Actions are being implemented in a time bound manner for controlling the fugitive dust emissions from all the sources.
   Regular monitoring of fugitive dust emission is carried out at the prescribed intervals.
- Photographs of fugitive dust control measures are enclosed as under.











3 (xx) All other mitigative measures shall be taken as enumerated in Chapter 5 of the REIA report.

#### Complied.

- The main mitigation measures suggested in REIA chapter -5 are as follows.
  - Recycle and reuse of treated effluent for green belt development,
  - ➤ No adverse impact on flora -fauna
  - Land use pattern of area to be remain unchanged.
  - Upliftment of socio economic condition of surrounding area
  - Solid waste management by proper storage facilities.
- All of the above recommendations are being followed and detail Compliance status has already been submitted to MoEF&CC vide our **letter no. ACL/EMD/F-16/2010/55928** dated 25.12.2010.

The project proponent should advertise at least in two local newspapers widely circulated in the region around the project, one of whic