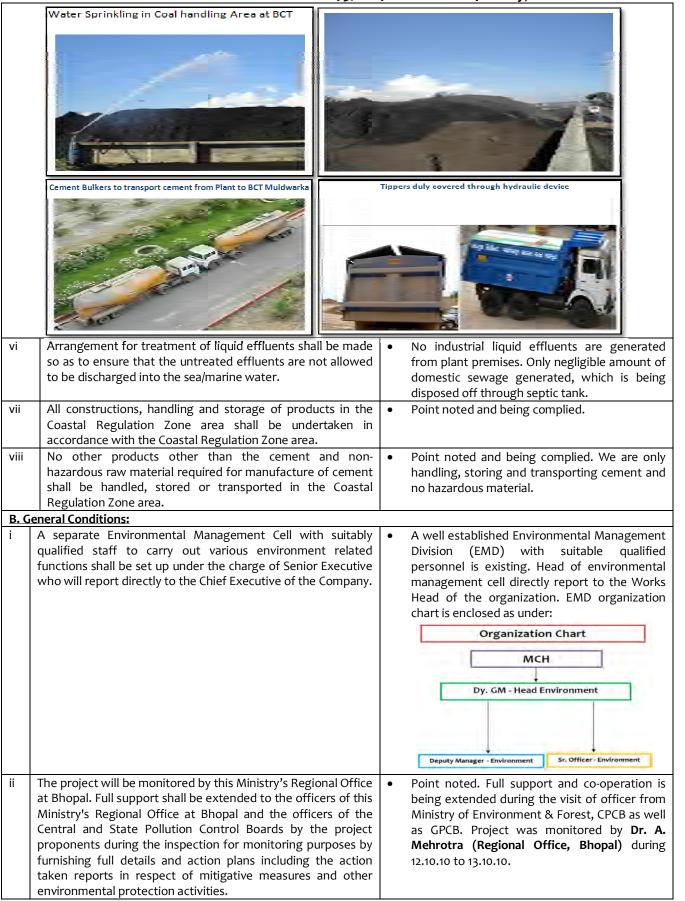

# Compliance Status Environmental Clearance (MoST) for Storage and Handling of Furnace Oil at BCT Muldwarka (Issued by MoST vide letter no. PD/26017/4/98-PDZ (CRZ) dated 13/07/1998)

| S No.       | Compliance                                                                                                                                                                                                                                                                                                                                                                                                       | Compliance Status                                                                                                                                                                                                                                                                                                                                                                                                                                                                                                                                                                                                                                                                                                                                                                                                                                                   |
|-------------|------------------------------------------------------------------------------------------------------------------------------------------------------------------------------------------------------------------------------------------------------------------------------------------------------------------------------------------------------------------------------------------------------------------|---------------------------------------------------------------------------------------------------------------------------------------------------------------------------------------------------------------------------------------------------------------------------------------------------------------------------------------------------------------------------------------------------------------------------------------------------------------------------------------------------------------------------------------------------------------------------------------------------------------------------------------------------------------------------------------------------------------------------------------------------------------------------------------------------------------------------------------------------------------------|
| 2           | All construction design/drawing relating to                                                                                                                                                                                                                                                                                                                                                                      | Point noted and complied.                                                                                                                                                                                                                                                                                                                                                                                                                                                                                                                                                                                                                                                                                                                                                                                                                                           |
| (i)         | construction activities must have the approval of the concerned state govt. Department/Agencies. Ground water should not be tapped for construction activities.                                                                                                                                                                                                                                                  | <ul> <li>No ground water was tapped during construction activities.</li> <li>NOC from CGWA obtained for use of ground water use of a tune of 500 KLD vide NOC No.</li> </ul>                                                                                                                                                                                                                                                                                                                                                                                                                                                                                                                                                                                                                                                                                        |
| 2<br>(ii)   | Adequate provision for all infrastructural facilities such as water supply, fuel, sanitation etc. must be extended for laborers during the construction period in order to avoid damage to the environment.                                                                                                                                                                                                      | <ul> <li>The project activity has already over; hence, it is not applicable at this stage. However, currently all required infrastructural facilities such as drinking water and sanitation are available for employees and workmen.</li> <li>We had provided the desired provisions during construction phase to construction laborers.</li> </ul>                                                                                                                                                                                                                                                                                                                                                                                                                                                                                                                 |
| 2<br>(iii)  | Dredging operations, if any should be undertaken in consultation with the Central Water and Power Research Station, Pune or the National Institute of Oceanography, Goa to ensure that dredging operation do not cause adverse impact on water quality and marine productivity in the vicinity. Dredging operation as far as possible should be kept to the minimum for avoiding adverse impacts on marine life. | For furnace oil storage & handling facility dredging activity is not applicable. Whereas as far as jetty is concern, whenever dredging operation is carried out, consultation with National Institute of Oceanography will be carried out.                                                                                                                                                                                                                                                                                                                                                                                                                                                                                                                                                                                                                          |
| 2<br>(iv)   | Disposal sites for excavated material, if any, should be also designed that the revised land use after dumping in the land use pattern do not interfere with the natural drainage.                                                                                                                                                                                                                               | Point noted & being complied. No excavated material is generated till date. Due to our activities there is no chance for generation of excavated material in future also.                                                                                                                                                                                                                                                                                                                                                                                                                                                                                                                                                                                                                                                                                           |
| 2<br>(v)    | To meet any emergency situation, adequate foam containers should be kept ready with supporting fire fighting system and water pipeline.                                                                                                                                                                                                                                                                          | <ul> <li>Full – fledged fire fighting system is available at site with<br/>qualified fire fighter and regular mock drills are being<br/>carried out. A separate fire tender is also available at Bulk<br/>Cement Terminal with adequate quantity of foam and other<br/>fire fighting agents.</li> </ul>                                                                                                                                                                                                                                                                                                                                                                                                                                                                                                                                                             |
| 2<br>(vi)   | The staff posted in sensitive areas should be trained in implementation of the Crisis Management Plan already drawn by the authorities. Mock drill(s) for this purpose should be conducted on a regular basis. Provisions of Dock Safety Act and the guidelines issued by the DGFASLI/CLI, Bombay for the safety and health of the dock workers should be followed.                                              | <ul> <li>Complied.</li> <li>Regular monthly training on crisis management as well as fire fighting is being organized at BCT, Muldwarka. All other regulatory requirements as per the provision of the act are being implemented. Representative of Gujarat Maritime Board is also posted permanently for supervision on implementation of the necessary requirement. All the provision of Dock Safety Act and the guideline issued by DGFASLI for the safety and health of the dock workers is being effectively followed.</li> </ul>                                                                                                                                                                                                                                                                                                                              |
| 2<br>(vii)  | For development of green buffer including mangroves wherever feasible, the authorities should start grooving large nursery of multipurpose species such as Eucalyptus, Casuarinas, Dalbergia, Termalia etc. The norm of about 2000-2500 trees per ha may be adopted for raising of green belt.                                                                                                                   | Complied.  The local shore conditions are not conducive for mangroves plantation. However the company has established Nursery where in large variety and numbers of plants are grown for carrying out plantation at BCT – Muldwarka and surrounding region. Mangroves plantation has been carried out in 100 Hectares area at village - Karani, Taluka - Olpad, District - Surat. Gujarat. Ecology Comission, Gandhinagar is the implementing agency for the mangrove plantation project. Mangroves Plantation has been completed in 100 ha. area. Status report of the mangroves plantation has been already submitted to MoEF vide our submission dated 25.12.2010 vide letter no.ACL/EMD/F-16/2010/55921. Photographs of mangroves plantation has been submitted to your good office vide our submission dated 30.06.2012 vide letter no.ACL/EMD/F-16/227/65953. |
| 2<br>(viii) | To prevent discharge of sewage and other liquid wastes including ballast in to marine environment, adequate system for collection, treatment and disposal                                                                                                                                                                                                                                                        | Complied.     No industrial liquid effluent is generated from plant premises. Only negligible amount of domestic sewage                                                                                                                                                                                                                                                                                                                                                                                                                                                                                                                                                                                                                                                                                                                                             |