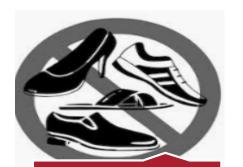

## When Entering Your Home....

Remove your shoes/ slipper and keep separately or wash with soap

Put the material at a dedicated place near the door like a table or any box

Go to washroom and wash your hands and face with soap for at least 20 seconds.