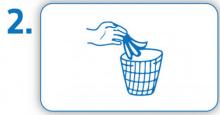

#### Personal Hygiene

Cover your mouth and nose with a paper tissue when you cough or sneeze.

Dispose of the tissue in a waste bin after every use.

If you don't have a paper tissue, cough/sneeze into your upper sleeve.