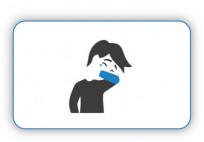

#### Personal Hygiene

Cover your mouth and nose with a paper tissue when you cough or sneeze.

Dispose of the tissue in a waste bin after every use.

If you don't have a paper tissue, cough/sneeze into your upper sleeve.