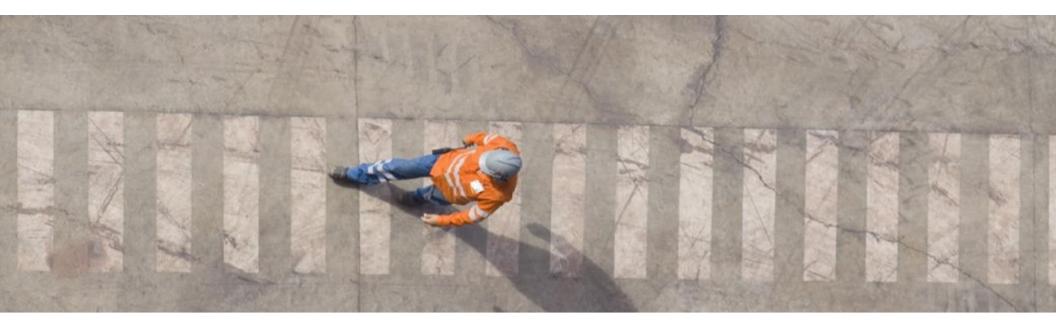

## When Visiting the Market...

## When Making Payments....

In case of paper currency transaction, use plastic pouch to keep the currency. Disinfect the pouch after returning home

In case you need to visit ATM for money or use card swiping machine, sanitize hand and card after use