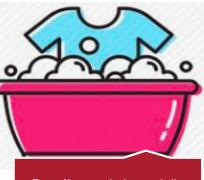

Put off your cloths and dip those in detergent solution.

LafargeHolcim

INTERNAL USE ONLY