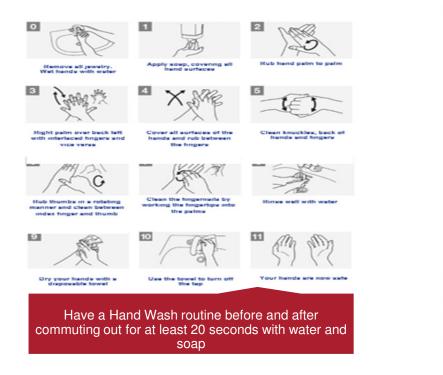

Wash your hands with soap and water after coughing/sneezing.

## When Entering Your Home....

Remove your shoes/ slipper and keep separately or wash with soap

Put the material at a dedicated place near the door like a table or any box

Go to washroom and wash your hands and face with soap for at least 20 seconds.