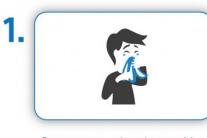

#### Personal Hygiene

Cover your mouth and nose with a paper tissue when you cough or sneeze.

Dispose of the tissue in a waste bin after every use.

If you don't have a paper tissue, cough/sneeze into your upper sleeve.