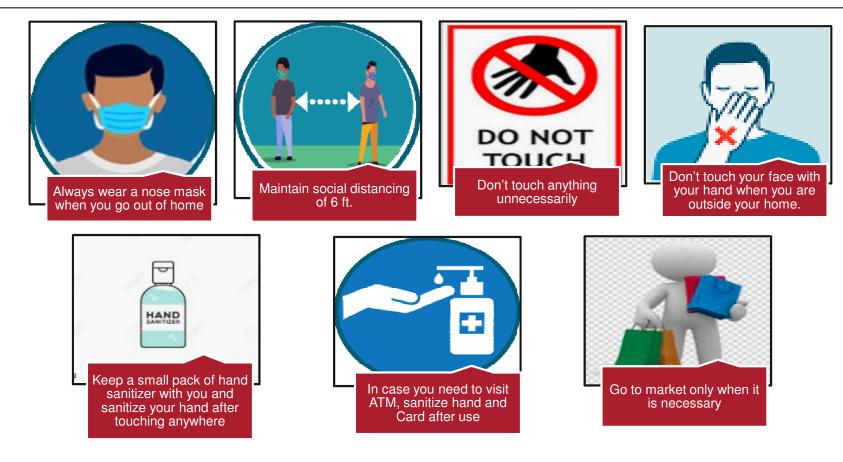

#### Personal Hygiene

Cover your mouth and nose with a paper tissue when you cough or sneeze.

Dispose of the tissue in a waste bin after every use.

If you don't have a paper tissue, cough/sneeze into your upper sleeve.

Wash your hands with soap and water after coughing/sneezing.

# When an Essential Service Provider Visits....

If outsider like Plumber/ Electrician visits, make sure he doesn't have flu like symptoms

Ask him to sanitize his hands with sanitizer or soap and water

Don't allow him to touch anything except his work

## When Visiting the Market...

## When Making Payments....

In case of paper currency transaction, use plastic pouch to keep the currency. Disinfect the pouch after returning home

In case you need to visit ATM for money or use card swiping machine, sanitize hand and card after use