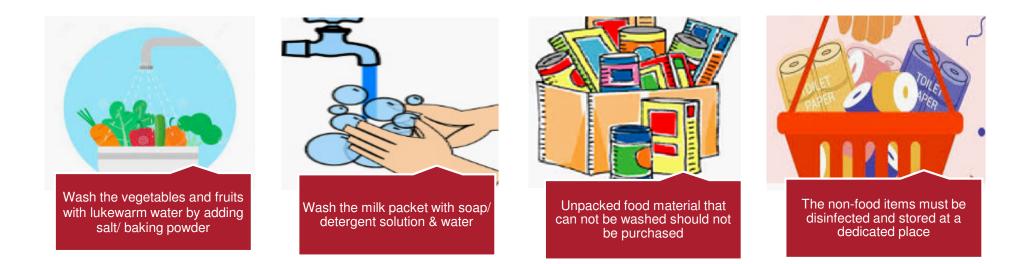

**COVID 19 Guidelines For Home** 







#### Personal Hygiene





Cover your mouth and nose with a paper tissue when you cough or sneeze.



Dispose of the tissue in a waste bin after every use.



If you don't have a paper tissue, cough/sneeze into your upper sleeve.



Wash your hands with soap and water after coughing/sneezing.

#### **Disinfection at Home**





Mop the floor daily in the morning with 2% detergent solution or 0.2%Lizol solution or Dettol/ Savlon 3% solution



Disinfect the main door handle and doorbell with 70% alcohol based liquid sanitizer.



Wash your cloths immediately with detergent when you come from outside the home.



Wash your towel and daily use clothes frequently.

LafargeHolcim

INTERNAL USE ONLY







LafargeHolcim

INTERNAL USE ONLY

# When an Essential Service Provider Visits....





If outsider like Plumber/ Electrician visits, make sure he doesn't have flu like symptoms



Ask him to sanitize his hands with sanitizer or soap and water



Don't allow him to touch anything except his work



Disinfect the place and equipment he used/ touched with soap solution after the work

LafargeHolcim

INTERNAL USE ONLY



## When Visiting the Market...





## When Making Payments....





In case of paper currency transaction, use plastic pouch to keep the currency. Disinfect the pouch after returning home



In case you need to visit ATM for money or use card swiping machine, sanitize hand and card after use

## When Using Public Lift/ Staircase....







## When Entering Your Home....