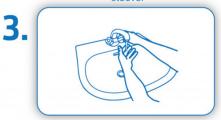

**COVID 19 Guidelines For Home** 







#### Personal Hygiene





Cover your mouth and nose with a paper tissue when you cough or sneeze.



Dispose of the tissue in a waste bin after every use.



If you don't have a paper tissue, cough/sneeze into your upper sleeve.



Wash your hands with soap and water after coughing/sneezing.

#### **Disinfection at Home**





Mop the floor daily in the morning with 2% detergent solution or 0.2%Lizol solution or Dettol/ Savlon 3% solution



Disinfect the main door handle and doorbell with 70% alcohol based liquid sanitizer.



Wash your cloths immediately with detergent when you come from outside the home.



Wash your towel and daily use clothes frequently.

LafargeHolcim

INTERNAL USE ONLY







LafargeHolcim

INTERNAL USE ONLY

# When an Essential Service Provider Visits....





If outsider like Plumber/ Electrician visits, make sure he doesn't have flu like symptoms



Ask him to sanitize his hands with sanitizer or soap and water



Don't allow him to touch anything except his work



Disinfect the place an