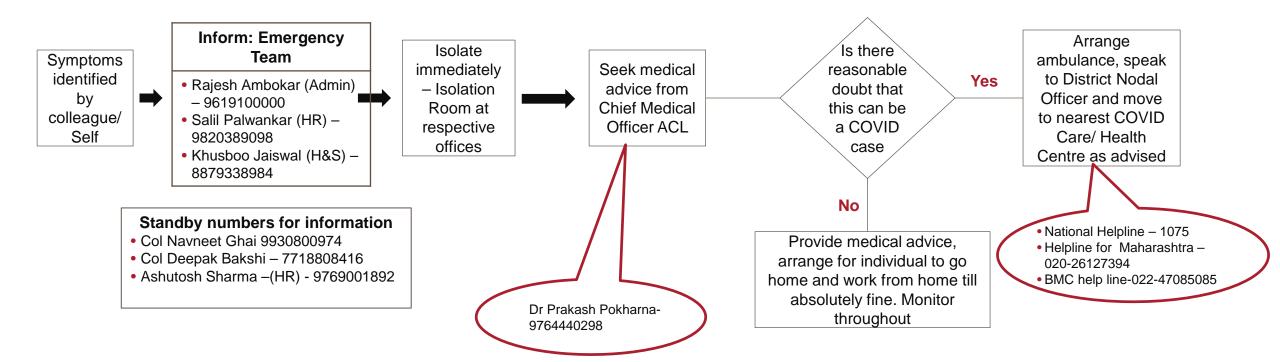

### Flu/ Common Cold Symptoms in Office (For all employees)

- 1. Government COVID National Helpline Number 1075
- 2. Keep yourself updated on COVID cases around you and on latest government guidelines through Aarogya Setu