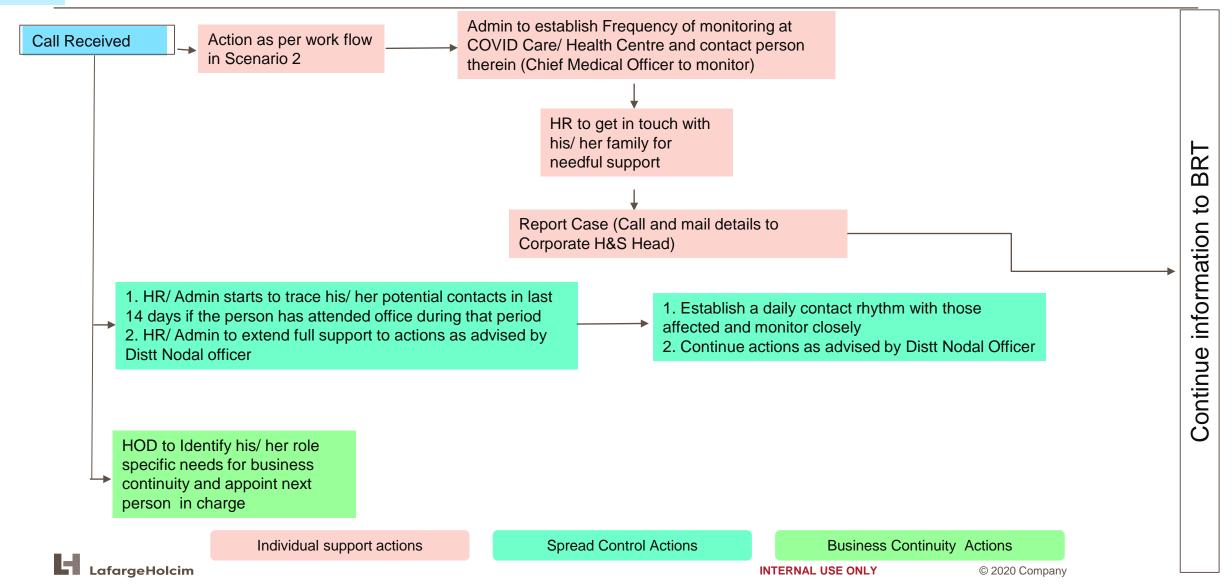

# **COVID-19 Support at Offices/ While Working at Home**India





#### **Scenarios**



Scenario 1 – Flu/ Common Cold Symptoms in Office

Scenario 2 – Flu/ Common Cold Symptoms While Working from Home



### 1



### Flu/ Common Cold Symptoms in Office (For all employees)



- 1. Government COVID National Helpline Number 1075
- 2. Keep yourself updated on COVID cases around you and on latest government guidelines through Aarogya Setu



### 1



### Flu/ Common Cold Symptoms in Office (Support Actions)



LafargeHolcim

## 2



### Flu/ Common Cold Symptoms While Working from Home



LafargeHolcim

#### Flu/ Common Cold Symptoms While Working from Home (Support Actions)