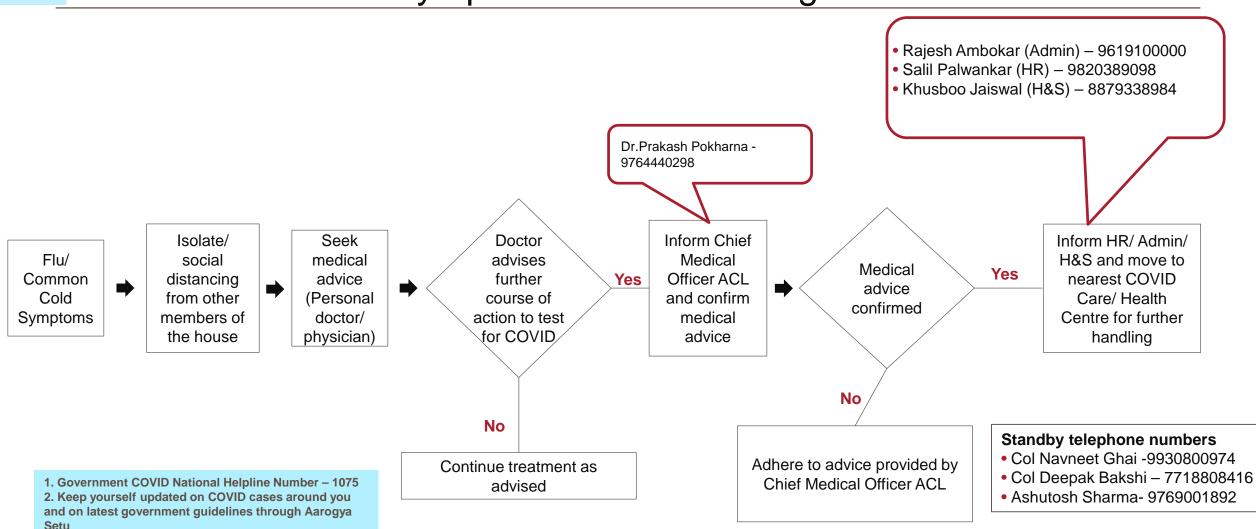

# **COVID-19 Support at Offices/ While Working at Home**India





#### **Scenarios**



Scenario 1 – Flu/ Common Cold Symptoms in Office

Scenario 2 – Flu/ Common Cold Symptoms While Working from Home



### 1



### Flu/ Common Cold Symptoms in Office (For all employees)



- 1. Government COVID National Helpline Number 1075
- 2. Keep yourself updated on COVID cases around you and on latest government guidelines through Aarogya Setu



### 1



### Flu/ Common Cold Symptoms in Office (Support Actions)



LafargeHolcim

## 2



### Flu/ Common Cold Symptoms While Working from Home



LafargeHolcim

#### Flu/ Common Cold Symptoms While Working from Home (Support Actions)