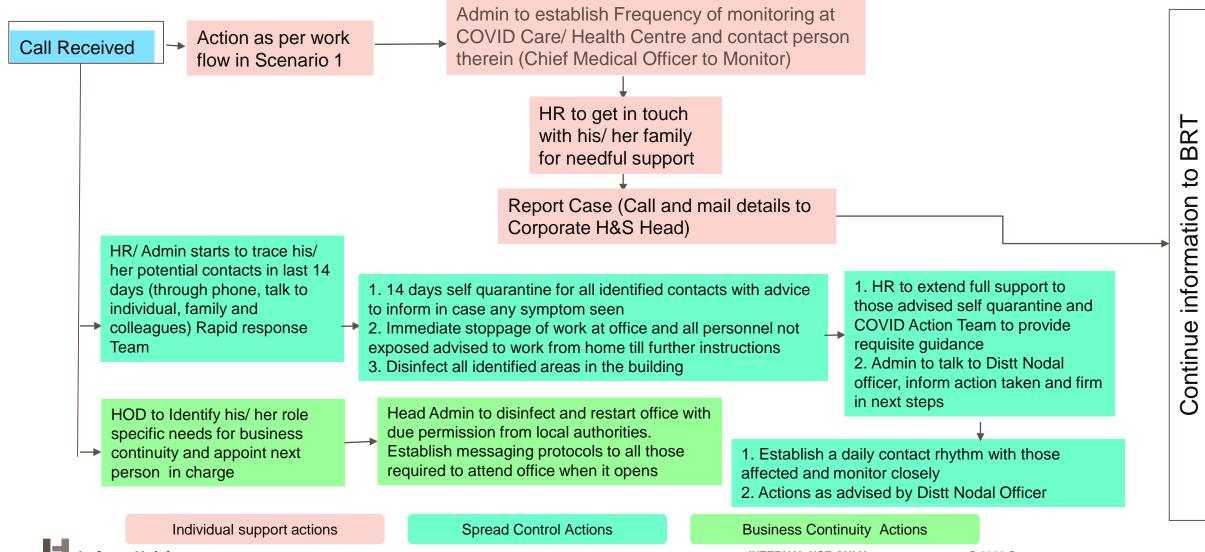

# **COVID-19 Support at Offices/ While Working at Home**India





#### **Scenarios**



Scenario 1 – Flu/ Common Cold Symptoms in Office

Scenario 2 – Flu/ Common Cold Symptoms While Working from Home



### 1



### Flu/ Common Cold Symptoms in Office (For all employees)



- 1. Government COVID National Helpline Number 1075
- 2. Keep yourself updated on COVID cases around you and on latest government guidelines through Aarogya Setu



### 1



### Flu/ Common Cold Symptoms in Office (Support Actions)



LafargeHolcim

## 2



### Flu/ Common Cold Symptoms While Working from Home



LafargeHolcim

#### Flu/ Common Cold Symptoms While Working from Home (Support Actions)