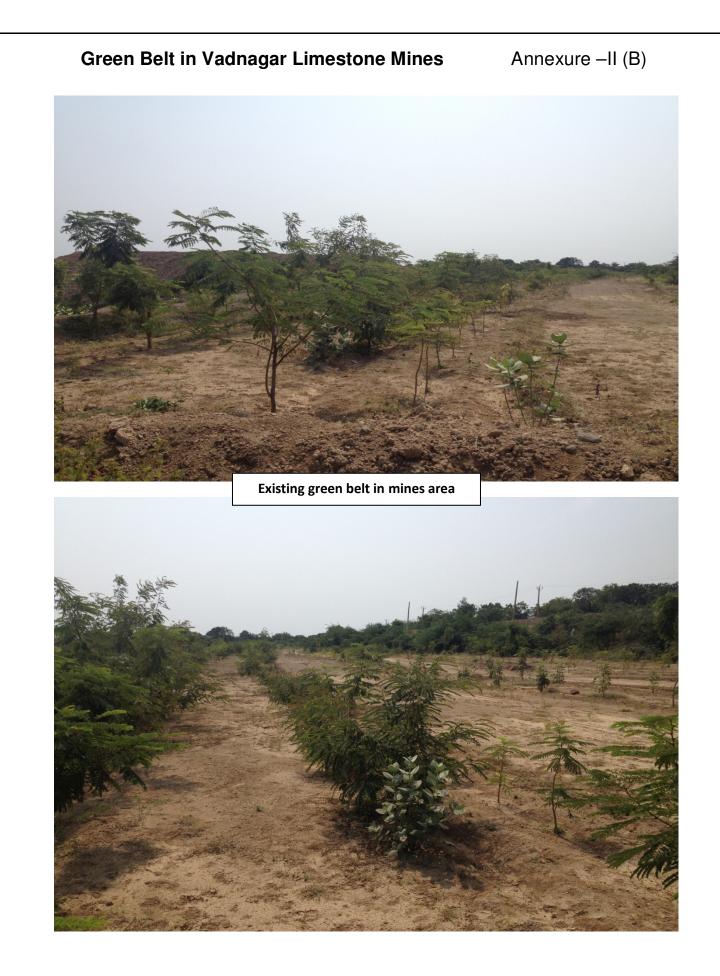

| -    |                                                                                                                                                                                                                                                                                                                                                                                                                                                                                                                                                                                                                                                                                                                         |   |                                                                                                                                                                                                                                                                                                                                                                                                   |
|------|-------------------------------------------------------------------------------------------------------------------------------------------------------------------------------------------------------------------------------------------------------------------------------------------------------------------------------------------------------------------------------------------------------------------------------------------------------------------------------------------------------------------------------------------------------------------------------------------------------------------------------------------------------------------------------------------------------------------------|---|---------------------------------------------------------------------------------------------------------------------------------------------------------------------------------------------------------------------------------------------------------------------------------------------------------------------------------------------------------------------------------------------------|
|      | regularly desilted particularly after the<br>monsoon and maintained properly. Garland<br>drain (size, gradient and length) shall be<br>constructed for the mine pit to prevent run off<br>of water and flow of sediments directly into<br>the rivers and other water bodies and sump<br>capacity should be designed keeping 50%<br>safety margin over and above peak sudden<br>rainfall (based on 50 years data) and<br>maximum discharge in the area adjoining the<br>mine site. Sump capacity should also provide<br>adequate retention period to allow proper<br>settling of silt material. Sedimentation pits<br>shall be constructed at the corners of the<br>garland drains and desilted at regular<br>intervals. |   | for watering the mine area, roads, green<br>belt development etc.                                                                                                                                                                                                                                                                                                                                 |
| viii | The void left unfilled in an area of 56.0 ha<br>shall be converted in to water body. The<br>higher benches of excavated void/mining pit<br>shall be terraced and plantation done to<br>stabilize the slopes. The slope of higher<br>benches shall be made gentler for easy<br>accessibility by local people to use the water<br>body. Peripheral fencing shall be carried out<br>along the excavated area.                                                                                                                                                                                                                                                                                                              | • | Total Open mine area is 88.22 Ha<br>On higher benches plantation has been<br>done and slope of higher benches are<br>made gentler for easy accessibility by<br>local people. Mined out area will be<br>converted into water body.<br>Peripheral fencing with bella stone is<br>provided along excavated area. Total<br>8406 meter brick wall and 6501 meter<br>barbed wire fencing has been done. |
| ix   | Dimension of the retaining wall at the toe of<br>over burden benches within the mine to<br>check run-off and siltation should be based<br>on the rain fall data.                                                                                                                                                                                                                                                                                                                                                                                                                                                                                                                                                        | • | No overburden benches. Hence not applicable.                                                                                                                                                                                                                                                                                                                                                      |
| X    | Plantation shall be raised in an area of 54.5<br>ha including a 7.5m wide statutory barrier all<br>around the mining lease, reclaimed and<br>rehabilitated areas, around water body, roads<br>etc. and in an area of 3.7 ha. Outside the<br>mine lease by planting the native species in<br>consultation with the local DFO/Agriculture<br>Department. The density of the trees should<br>be around 1500 trees per hectare.                                                                                                                                                                                                                                                                                             | • | Till March 2017, 7.0125 ha area is<br>covered under plantation and green belt<br>development. Details of<br>greenbelt/reclamation are enclosed as<br><b>Annexure –II (A) &amp; II(B)</b>                                                                                                                                                                                                          |
| xi   | Effective safeguard measures such as<br>regular water sprinkling shall be carried out in<br>critical areas prone to air pollution and having<br>high levels of SPM and RSPM such as haul<br>road, loading and unloading point and<br>transfer points. It shall be ensured that the<br>Ambient Air Quality parameters conform to<br>the norms prescribed by the Central Pollution<br>Control Board in this regard.                                                                                                                                                                                                                                                                                                       | • | Environment friendly Surface Miner<br>machine is being used for mining. Surface<br>miner has been provided with inbuilt<br>facility of water sprinkling to suppress dust<br>generated during mining.<br>On all haul roads regular water sprinkling<br>is being done by water tankers.<br>Photograph is enclosed as <b>Annexure XI.</b><br>Ambient Air Quality at identified locations             |