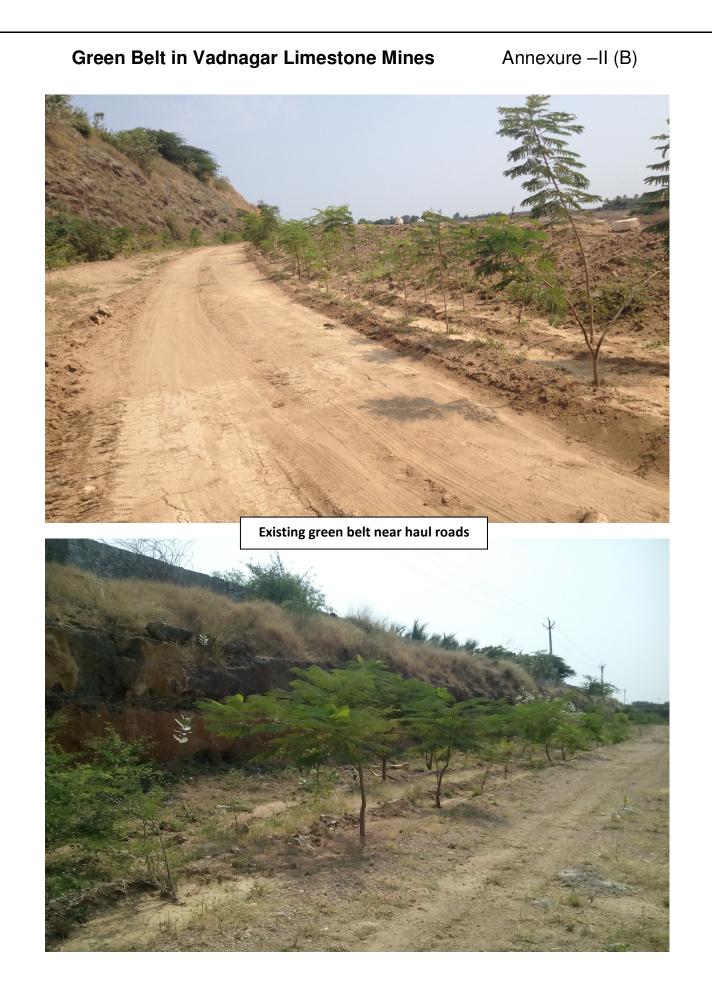

| -    |                                                                                                                                                                                                                                                                                                                                                                                                                                                                                                                                                                                                                                                                                                                         |   |                                                                                                                                                                                                                                                                                                                                                                                                   |
|------|-------------------------------------------------------------------------------------------------------------------------------------------------------------------------------------------------------------------------------------------------------------------------------------------------------------------------------------------------------------------------------------------------------------------------------------------------------------------------------------------------------------------------------------------------------------------------------------------------------------------------------------------------------------------------------------------------------------------------|---|---------------------------------------------------------------------------------------------------------------------------------------------------------------------------------------------------------------------------------------------------------------------------------------------------------------------------------------------------------------------------------------------------|
|      | regularly desilted particularly after the<br>monsoon and maintained properly. Garland<br>drain (size, gradient and length) shall be<br>constructed for the mine pit to prevent run off<br>of water and flow of sediments directly into<br>the rivers and other water bodies and sump<br>capacity should be designed keeping 50%<br>safety margin over and above peak sudden<br>rainfall (based on 50 years data) and<br>maximum discharge in the area adjoining the<br>mine site. Sump capacity should also provide<br>adequate retention period to allow proper<br>settling of silt material. Sedimentation pits<br>shall be constructed at the corners of the<br>garland drains and desilted at regular<br>intervals. |   | for watering the mine area, roads, green<br>belt development etc.                                                                                                                                                                                                                                                                                                                                 |
| viii | The void left unfilled in an area of 56.0 ha<br>shall be converted in to water body. The<br>higher benches of excavated void/mining pit<br>shall be terraced and plantation done to<br>stabilize the slopes. The slope of higher<br>benches shall be made gentler for easy<br>accessibility by local people to use the water<br>body. Peripheral fencing shall be carried out<br>along the excavated area.                                                                                                                                                                                                                                                                                                              | • | Total Open mine area is 88.22 Ha<br>On higher benches plantation has been<br>done and slope of higher benches are<br>made gentler for easy accessibility by<br>local people. Mined out area will be<br>converted into water body.<br>Peripheral fencing with bella stone is<br>provided along excavated area. Total<br>8406 meter brick wall and 6501 meter<br>barbed wire fencing has been done. |
| ix   | Dimension of the retaining wall at the toe of<br>over burden benches within the mine to<br>check run-off and siltation should be based<br>on the rain fall data.                                                                                                                                                                                                                                                                                                                                                                                                                                                                                                                                                        | • | No overburden benches. Hence not applicable.                                                                                                                                                                                                                                                                                                                                                      |
| X    | Plantation shall be raised in an area of 54.5<br>ha including a 7.5m wide statutory barrier all<br>around the mining lease, reclaimed and<br>rehabilitated areas, around water body, roads<br>etc. and in an area of 3.7 ha. Outside the<br>mine lease by planting the native species in<br>consultation with the local DFO/Agriculture<br>Department. The density of the trees should<br>be around 1500 trees per hectare.                                                                                                                                                                                                                                                                                             | • | Till March 2017, 7.0125 ha area is<br>covered under plantation and green belt<br>development. Details of<br>greenbelt/reclamation are enclosed as<br><b>Annexure –II (A) &amp; II(B)</b>                                                                                                                                                                                                          |
| xi   | Effective safeguard measures such as<br>regular water sprinkling shall be carried out in<br>critical areas prone to air pollution and having<br>high levels of SPM and RSPM such as haul<br>road, loading and unloading point and<br>transfer points. It shall be ensured that the<br>Ambient Air Quality parameters conform to<br>the norms prescribed by the Central Pollution<br>Control Board in this regard.                                                                                                                                                                                                                                                                                                       | • | Environment friendly Surface Miner<br>machine is being used for mining. Surface<br>miner has been provided with inbuilt<br>facility of water sprinkling to suppress dust<br>generated during mining.<br>On all haul roads regular water sprinkling<br>is being done by water tankers.<br>Photograph is enclosed as <b>Annexure XI.</b><br>Ambient Air Quality at identified locations             |