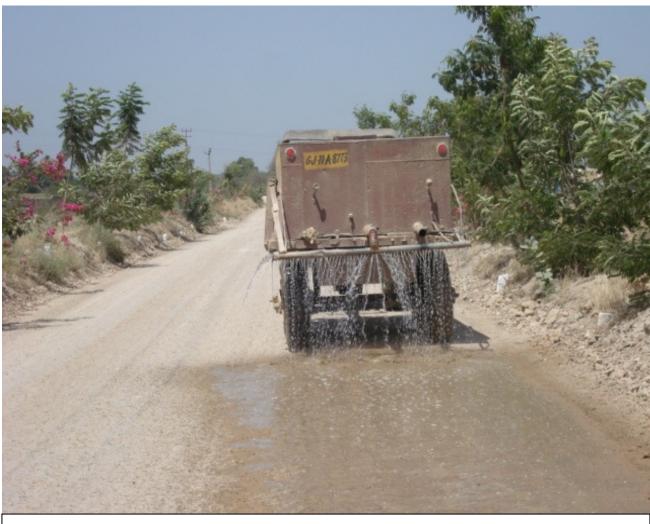

| -    |                                                                                                                                                                                                                                                                                                                                                                                                                                                                                                                                                                                                                                                                                                                         |   |                                                                                                                                                                                                                                                                                                                                                                                                   |
|------|-------------------------------------------------------------------------------------------------------------------------------------------------------------------------------------------------------------------------------------------------------------------------------------------------------------------------------------------------------------------------------------------------------------------------------------------------------------------------------------------------------------------------------------------------------------------------------------------------------------------------------------------------------------------------------------------------------------------------|---|---------------------------------------------------------------------------------------------------------------------------------------------------------------------------------------------------------------------------------------------------------------------------------------------------------------------------------------------------------------------------------------------------|
|      | regularly desilted particularly after the<br>monsoon and maintained properly. Garland<br>drain (size, gradient and length) shall be<br>constructed for the mine pit to prevent run off<br>of water and flow of sediments directly into<br>the rivers and other water bodies and sump<br>capacity should be designed keeping 50%<br>safety margin over and above peak sudden<br>rainfall (based on 50 years data) and<br>maximum discharge in the area adjoining the<br>mine site. Sump capacity should also provide<br>adequate retention period to allow proper<br>settling of silt material. Sedimentation pits<br>shall be constructed at the corners of the<br>garland drains and desilted at regular<br>intervals. |   | for watering the mine area, roads, green<br>belt development etc.                                                                                                                                                                                                                                                                                                                                 |
| viii | The void left unfilled in an area of 56.0 ha<br>shall be converted in to water body. The<br>higher benches of excavated void/mining pit<br>shall be terraced and plantation done to<br>stabilize the slopes. The slope of higher<br>benches shall be made gentler for easy<br>accessibility by local people to use the water<br>body. Peripheral fencing shall be carried out<br>along the excavated area.                                                                                                                                                                                                                                                                                                              | • | Total Open mine area is 88.22 Ha<br>On higher benches plantation has been<br>done and slope of higher benches are<br>made gentler for easy accessibility by<br>local people. Mined out area will be<br>converted into water body.<br>Peripheral fencing with bella stone is<br>provided along excavated area. Total<br>8406 meter brick wall and 6501 meter<br>barbed wire fencing has been done. |
| ix   | Dimension of the retaining wall at the toe of<br>over burden benches within the mine to<br>check run-off and siltation should be based<br>on the rain fall data.                                                                                                                                                                                                                                                                                                                                                                                                                                                                                                                                                        | • | No overburden benches. Hence not applicable.                                                                                                                                                                                                                                                                                                                                                      |
| X    | Plantation shall be raised in an area of 54.5<br>ha including a 7.5m wide statutory barrier all<br>around the mining lease, reclaimed and<br>rehabilitated areas, around water body, roads<br>etc. and in an area of 3.7 ha. Outside the<br>mine lease by planting the native species in<br>consultation with the local DFO/Agriculture<br>Department. The density of the trees should<br>be around 1500 trees per hectare.                                                                                                                                                                                                                                                                                             | • | Till March 2017, 7.0125 ha area is<br>covered under plantation and green belt<br>development. Details of<br>greenbelt/reclamation are enclosed as<br><b>Annexure –II (A) &amp; II(B)</b>                                                                                                                                                                                                          |
| xi   | Effective safeguard measures such as<br>regular water sprinkling shall be carried out in<br>critical areas prone to air pollution and having<br>high levels of SPM and RSPM such as haul<br>road, loading and unloading point and<br>transfer points. It shall be ensured that the<br>Ambient Air Quality parameters conform to<br>the norms prescribed by the Central Pollution<br>Control Board in this regard.                                                                                                                                                                                                                                                                                                       | • | Environment friendly Surface Miner<br>machine is being used for mining. Surface<br>miner has been provided with inbuilt<br>facility of water sprinkling to suppress dust<br>generated during mining.<br>On all haul roads regular water sprinkling<br>is being done by water tankers.<br>Photograph is enclosed as <b>Annexure XI.</b><br>Ambient Air Quality at identified locations             |

|      |                                                                                                                                                                                                                                                                                                                                                                                                                                                                                                                                                                                                                                                                                                                                                                                                                                                              |   | is being carried out regularly. AAQ monitoring report is enclosed as <b>Annexure VII.</b>                                                                                                                                                                                                                                                                                                                                                                                                                                                                                                                                                                     |
|------|--------------------------------------------------------------------------------------------------------------------------------------------------------------------------------------------------------------------------------------------------------------------------------------------------------------------------------------------------------------------------------------------------------------------------------------------------------------------------------------------------------------------------------------------------------------------------------------------------------------------------------------------------------------------------------------------------------------------------------------------------------------------------------------------------------------------------------------------------------------|---|---------------------------------------------------------------------------------------------------------------------------------------------------------------------------------------------------------------------------------------------------------------------------------------------------------------------------------------------------------------------------------------------------------------------------------------------------------------------------------------------------------------------------------------------------------------------------------------------------------------------------------------------------------------|
| xii  | The project authority should implement<br>suitable conservation measures to augment<br>ground water resources in the area in<br>consultation with the Regional Director,<br>Central Ground Water Board.                                                                                                                                                                                                                                                                                                                                                                                                                                                                                                                                                                                                                                                      | • | Rainwater harvesting measures to<br>augment ground water resources in the<br>area has been done by Ambuja Cement<br>Foundation (ACF).<br>Details of water harvesting work &<br>community development work done by<br>ACF in surrounding area is enclosed as<br><b>Annexure - I.</b>                                                                                                                                                                                                                                                                                                                                                                           |
| xiii | Regular monitoring of ground water level and<br>quality shall be carried out in and around the<br>mine lease by establishing a network of<br>existing wells and constructing new<br>piezometers during the mining operation. The<br>monitoring shall be carried out four times in a<br>year, pre- monsoon (April-May), monsoon<br>(August), post-monsoon (November) and<br>winter (January) and the data thus collected<br>may be sent regularly to the Ministry of<br>Environment and Forests and its<br>Regional Office, Bhopal, the Central Ground<br>Water Authority and the Regional Director,<br>Central Ground Water Board. If at any stage,<br>it is observed that the groundwater table is<br>getting depleted and ingress of saline water is<br>taking place due to the mining activity,<br>necessary corrective measures shall be<br>carried out. | • | Regular monitoring of ground water level<br>and quality is being carried out in and<br>around the mine lease area by<br>establishing a network of existing wells<br>and constructing new piezometers.<br>Ground water level and water quality<br>monitoring report are enclosed as<br><b>Annexure-III.</b><br>Preliminary study on ground water in<br>Vadnagar limestone mine (S.No.44) & its<br>buffer zone has been conducted by<br>Ground Water and Mineral Investigation<br>Consultancy Centre (P) Ltd, Jaipur. Copy<br>of report has been already submitted to<br>MoEF vide our submission on 25.12.2010<br>vide letter no. ACL/EMD/F-<br>16/2010/55924. |
| xiv  | Appropriate mitigative measures shall be<br>taken to prevent pollution of the Shingoda<br>River and the Shom River in consultation with<br>the State Pollution Control Board.                                                                                                                                                                                                                                                                                                                                                                                                                                                                                                                                                                                                                                                                                | • | Point noted.<br>Shingoda river is located in buffer zone of<br>mines at 2.2 Km from mine lease<br>boundary and Somat river is located at<br>beyond 2.0 Km from mine lease<br>boundary. There will be no discharge to<br>Shingoda & Somat river.                                                                                                                                                                                                                                                                                                                                                                                                               |
| xv   | Vehicular emissions shall be kept under<br>control and regularly monitored. Measures<br>shall be taken for maintenance of vehicles<br>used in mining operations and in<br>transportation of mineral from mine face to<br>the conveyor. The vehicles shall be covered<br>with a tarpaulin and shall not be overloaded.                                                                                                                                                                                                                                                                                                                                                                                                                                                                                                                                        | • | Vehicular emissions are being checked & monitored regularly. Detail of P.U.C certificate by Omkar driving school & P.U.C center (Approved by Government of Gujarat) is enclosed as <b>Annexure XII.</b> All vehicles used for transportation of raw materials are being covered properly.                                                                                                                                                                                                                                                                                                                                                                     |
| xvi  | Drilling and blasting operation shall not be carried out.                                                                                                                                                                                                                                                                                                                                                                                                                                                                                                                                                                                                                                                                                                                                                                                                    | • | Mining is being done using fully mechanized Surface Miner Machine.                                                                                                                                                                                                                                                                                                                                                                                                                                                                                                                                                                                            |