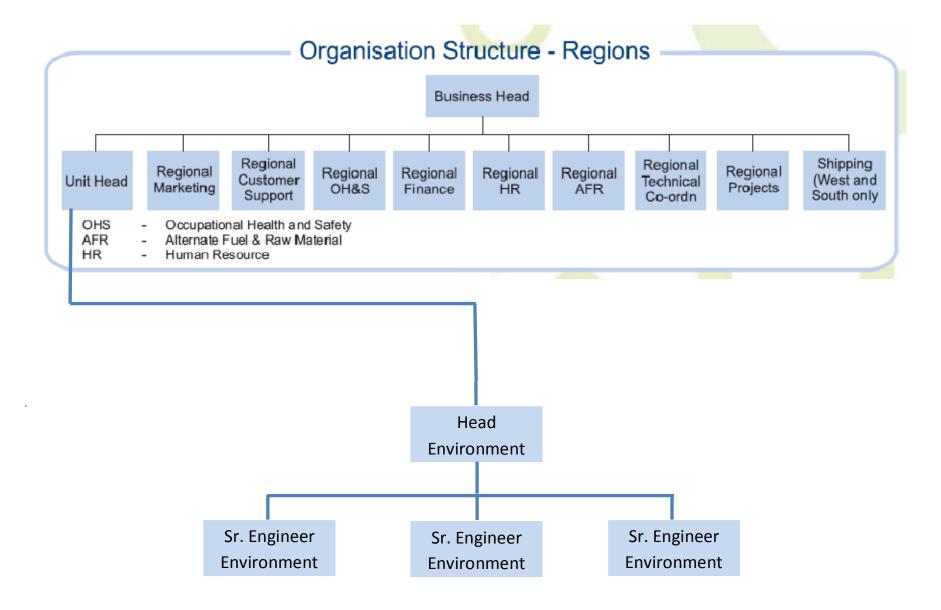

| \    | /ide MoEF Letter No: J-11015/336/20                                                                                                                                                                                                                                                                                                                                                          | )07 | IA-II (M) dated 14.01.2009                                                                                                                                                                                                                                                                                                                                       |
|------|----------------------------------------------------------------------------------------------------------------------------------------------------------------------------------------------------------------------------------------------------------------------------------------------------------------------------------------------------------------------------------------------|-----|------------------------------------------------------------------------------------------------------------------------------------------------------------------------------------------------------------------------------------------------------------------------------------------------------------------------------------------------------------------|
|      | water from mine) should be properly<br>collected, treated so as to confirm to the<br>standards prescribed under GSR 422(E)<br>dated 19.05.1993 & 31.12.1993 or as<br>amended from time to time. Oil and grease<br>trap should be installed before discharge of<br>work shop effluents.                                                                                                       |     | Oil and grease trap has been installed at<br>workshop for treatment of waste water<br>before discharge of any work shop<br>effluents. Regular monitoring is carried<br>out by GPCB approved third party (M/s<br>Royal Environment Auditing and<br>Consultancy services, Rajkot) report is<br>enclosed as <b>Annexure-VIII</b> .                                  |
| viii | Personnel working in dusty areas should<br>wear protective respirator devices and they<br>should also be provided with adequate<br>training and information and safety & health<br>aspects. Occupational health surveillance<br>program of the workers should be under<br>taken periodically to observe any contraction<br>due to exposure to dust and take corrective<br>measures if needed | •   | Dust Masks, Safety Shoes, Safety<br>Goggles & Helmet are provided to each &<br>every personnel working in the mine area.<br>Periodic Health check up is being done for<br>personnel working in mines area. Work<br>area monitoring for air borne dust is<br>carried out regularly on monthly basis,<br>monitoring results are enclosed as<br><b>Annexure IV.</b> |
| ix   | A separate environmental management cell<br>with suitable qualified personnel should be<br>set-up under the control of a Senior<br>Executive, who will report directly to the Head<br>of the Organization.                                                                                                                                                                                   | •   | Environmental Management Division<br>(EMD) has already been set up with<br>suitable qualified personnel.<br>Head of environmental management cell<br>directly reports to the Unit Head (Jt.<br>President) of the organization. EMD<br>organization chart is enclosed as<br><b>Annexure X.</b>                                                                    |
| X    | The funds earmarked for environmental<br>protection measures should be kept in<br>separate account and should not be diverted<br>for other purpose. Year wise expenditure<br>should be reported to the Ministry and its<br>Regional Office located at Bhopal.                                                                                                                                | •   | Point noted.<br>Details of capital and recurring<br>expenditure for environmental protection<br>measures are enclosed as <b>Annexure IX</b> .                                                                                                                                                                                                                    |
| xi   | The project authorities should inform to the regional office located at Bhopal regarding date of financial closures and final approval of the project by the concerned authorities and the date of start of land development work                                                                                                                                                            | •   | Point noted                                                                                                                                                                                                                                                                                                                                                      |
| xii  | The regional office of this Ministry located at<br>Bhopal shall monitor compliance of the<br>stipulated environmental conditions. The<br>project authority should extend full<br>cooperation to the officer(s) of the regional<br>offices by furnishing the requisite data /<br>information / monitoring reports                                                                             | •   | Point noted.<br>Full support and co-operation is being<br>extended during the visit of officers from<br>Ministry of Environment & Forest, CPCB<br>as well as GPCB.<br>Project was monitored by Dr. A. Mehrotra<br>(Regional Office, Bhopal) during 12.10.10<br>to 13.10.10                                                                                       |
| xiv  | The project proponent shall submit six                                                                                                                                                                                                                                                                                                                                                       | •   | Half yearly compliance status report is                                                                                                                                                                                                                                                                                                                          |