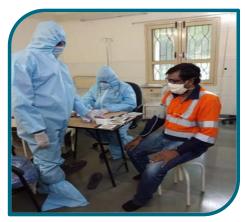

#### Health Check Up

- Past and Present History of COVID symptoms and travel
- Health surveillance records check to identify high risk persons
- Upper respiratory congestion and physical check (vision, BP, pulse, temperature) for low risk persons

  Detailed check (lipid profile, liver profile etc) for cases with previous
- Detailed check for above 55 years