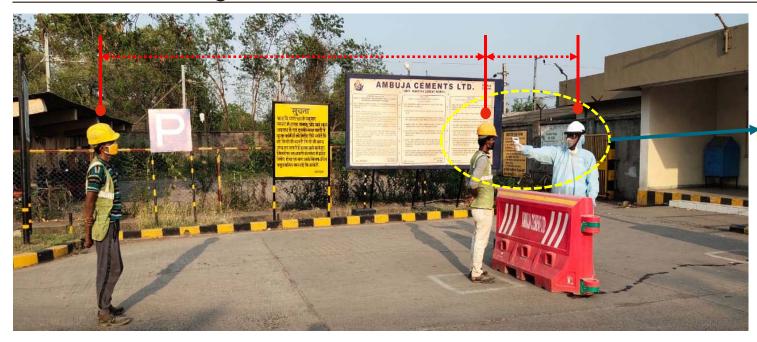

### Daily Temperature Screening at Gate

100% Temp. screening

Social Distancing is maintained

Suspected cases transferred immediately to isolation rooms

Security person while Screening Face shield and Mask

Hand gloves

Full Body PPE kit

© 2020 Company

LafargeHolcim

**INTERNAL USE ONLY** 