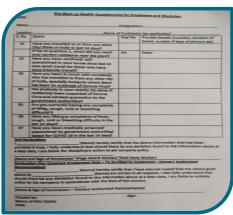

#### Self Declaration

- Self declaration on COVID symptoms and travel history for last 14 days by all employees
- Self declaration certification i.e. countersign by contractors
   Review of self declarations before health checkup