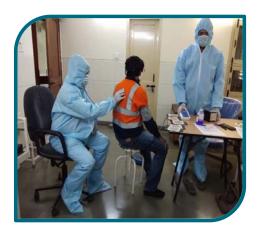

#### Health Check Up

- Past and Present History of COVID symptoms and travel
- Health surveillance records check to identify high risk persons
- Upper respiratory congestion and physical check (vision, BP, pulse, temperature) for low risk persons

  Detailed check (lipid profile, liver profile etc) for cases with previous
- Detailed check for above 55 years