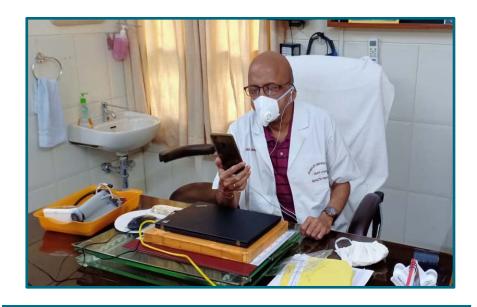

## **Health Services**

Doctors conducting general OPD through video conferencing call to maintain social distancing and avoid touch

Fully equipped Ambulance with Ventilator system at all units/ plants

**INTERNAL USE ONLY**