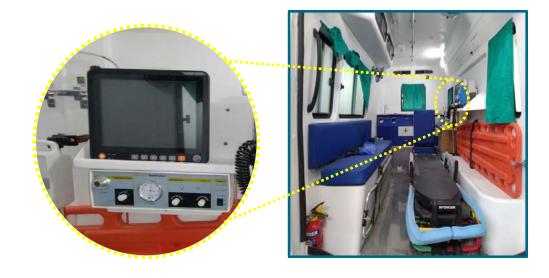

## **Health Services**

Doctors conducting general OPD through video conferencing call to maintain social distancing and avoid touch

Fully equipped Ambulance with Ventilator system at all units/ plants

**INTERNAL USE ONLY**