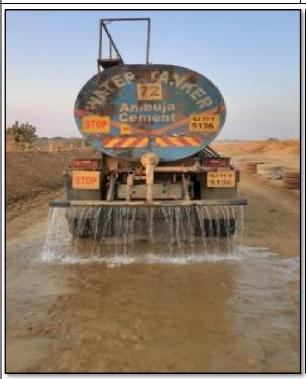

To collect surface run-off and arrest silt and sediment flow from the soil & mineral stacks, drain along with settling pond is constructed along the toe of the stacks, ultimately drain water is being collected into mined out pit.

The drains are properly maintained and collected water is utilized for watering the mine area, roads, green belt development etc.

XII Dimension of the retaining wall at the toe of temporary soil and mineral dumps to check runoff and siltation should be based on the rain fall data.