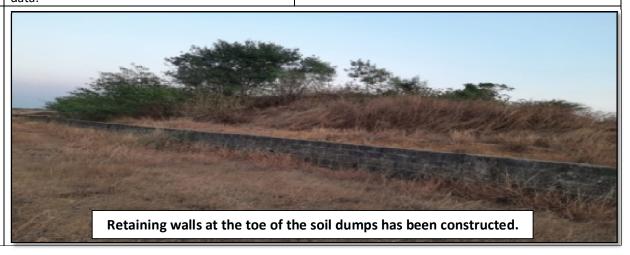

The drains are properly maintained and collected water is utilized for watering the mine area, roads, green belt development etc.

XII Dimension of the retaining wall at the toe of temporary soil and mineral dumps to check runoff and siltation should be based on the rain fall data.

Retaining wall has already been provided on the periphery of top soil storage area in order to prevent from run-off.

XIII Green belt shall be raised in an area of 21.58ha including a 7.5m wide statutory barrier all around the mining lease, roads etc, by planting the native species in consultation with the local DFO/Agriculture Department. The density of the trees should be around 2000 trees per hectare. Greenbelt shall be developed all along the mine lease area in a phased manner and shall be completed within first five years.