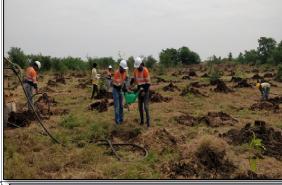

The top soil shall be concurrently used for mine reclamation, plantation and green belt development.

VIII

Point noted and being complied. Top soil concurrently used for developing the Pasture land. The top soil being stacked separately in the ear marked site with appropriate measures. Top Soil is stored systematically. Road side bunds are made from poor grade material and Top soil is used in order to improve growth of planted species and to increase survival rate. Top Soil Generated till September'2020 is 3200 m³. The top soil has been used for developing the pasture land and green belt development.

Details of greenbelt/reclamation are enclosed as (a) & (b). Compliance status is being submitted to the Ministry of Environment & Forest and its regional office located at Bhopal on six monthly basis last communication dated 12.05.2020 vide letter No ACL/EMD/F-16/2020/2112/87303.