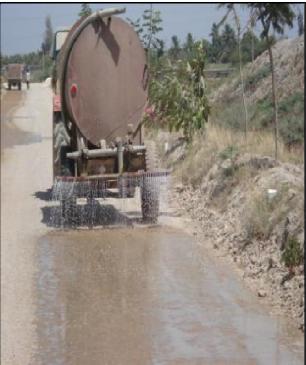

To collect surface run-off and arrest silt and sediment flow from the soil & mineral stacks, drain along with settling pond is constructed along the toe of the stacks, ultimately drain water is being collected into mined out pit.

The drains are properly maintained and collected water is utilized for watering the mine area, roads, green belt development etc.

XII Dimension of the retaining wall at the toe of temporary soil and mineral dumps to check runoff and siltation should be based on the rain fall data.