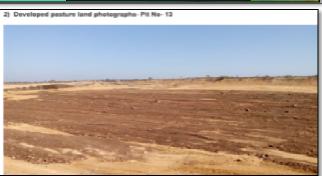

There is no non-mineralised area within entire lease. However we are converting the exhausted pits in to pasture land/grazing land. Till September'2020 **51.7807 Ha.** Area has been converted in to pasture land.