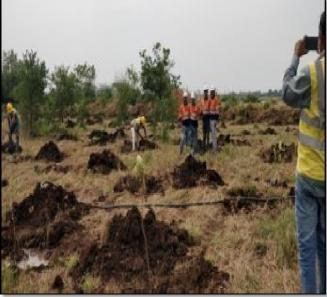

Details of greenbelt/reclamation are enclosed as (a) & (b). Compliance status is being submitted to the Ministry of Environment & Forest and its regional office located at Bhopal on six monthly basis last communication dated 12.05.2020 vide letter No ACL/EMD/F-16/2020/2112/87303.

Plantation Done From 2020-2021 (Till Sept'2020) is 995. Total Cumulative plantation till September'2020 is 25123.

The void left unfilled in an area of 9.6ha shall be converted into water body. The higher benches of excavated void/mining pit shall be terraced and plantation done to stabilize the slopes. The slope of higher benches shall be made gentler for easy accessibility by local people to use the water body. Peripheral fencing shall be carried out along the excavated area.

Total Open mine area is 200.9492 Ha.

On higher benches, plantation has been done and slope of higher benches will be made gentler as the mining progress.

Peripheral fencing work is going on along the excavated area. Total 5608 meter brick wall, 27978 meter barbed wire fencing has been done till September'2020.