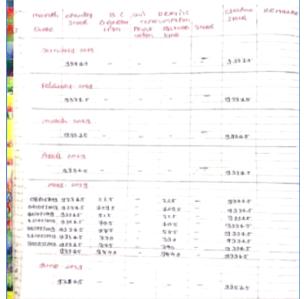

The top soil shall be concurrently used for mine reclamation, plantation and green belt development.

VIII

Point noted and being complied. Top soil concurrently used for developing the Pasture land. The top soil being stacked separately in the ear marked site with appropriate measures. Top Soil is stored systematically. Road side bunds are made from poor grade material and Top soil is used in order to improve growth of planted species and to increase survival rate. Top Soil Generated till September'2020 is 3200 m³. The top soil has been used for developing the pasture land and green belt development.

Screenshot of Top Soil Register maintained at mines Site office

Out of the total excavated area of 268.22ha, an area of 270.47ha shall be converted into pasture land/demo farm/plantation. There shall be no external dump(s). Monitoring and management of rehabilitated areas shall continue until the vegetation becomes selfsustaining. Compliance status shall submitted to the Ministry of Environment & Forest and its regional office located at Bhopal on six monthly basis