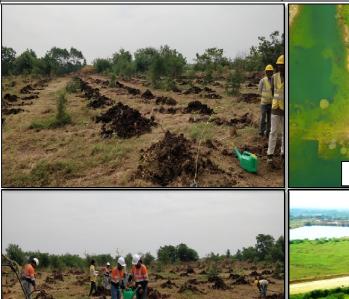

Details of greenbelt/reclamation are enclosed as (a) & (b). Compliance status is being submitted to the Ministry of Environment & Forest and its regional office located at Bhopal on six monthly basis last communication dated 12.05.2020 vide letter No ACL/EMD/F-16/2020/2112/87303.

Plantation Done From 2020-2021 (Till Sept'2020) is 995. Total Cumulative plantation till September'2020 is 25123.

The void left unfilled in an area of 9.6ha shall be converted into water body. The higher benches of excavated void/mining pit shall be terraced and plantation done to stabilize the slopes. The slope of higher benches shall be made gentler for easy accessibility by local people to use the water body. Peripheral fencing shall be carried out along the excavated area.

Total Open mine area is 200.9492 Ha.

On higher benches, plantation has been done and slope of higher benches will be made gentler as the mining progress.

Peripheral fencing work is going on along the excavated area. Total 5608 meter brick wall, 27978 meter barbed wire fencing has been done till September'2020.