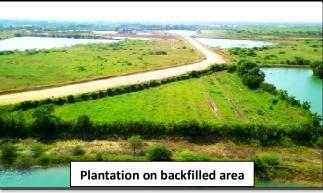

There is no non-mineralised area within entire lease. However we are converting the exhausted pits in to pasture land/grazing land. Till September'2020 **51.7807 Ha.** Area has been converted in to pasture land.

Details of greenbelt/reclamation are enclosed as (a) & (b). Compliance status is being submitted to the Ministry of Environment & Forest and its regional office located at Bhopal on six monthly basis last communication dated 12.05.2020 vide letter No ACL/EMD/F-16/2020/2112/87303.