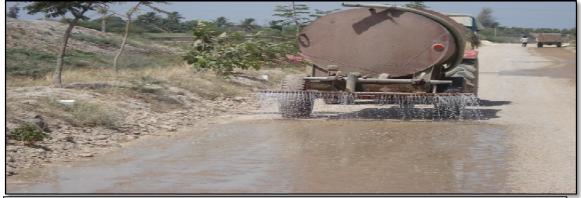

XIV Effective safeguard measures, such as regular water sprinkling shall be carried out in critical areas prone to air pollution and having high level of particulate matter such as around loading and unloading point and all transfer points. Extensive water sprinkling shall be carried out on haul roads. It should be ensured that the Ambient Air Quality parameters conform to the norms prescribed by the Central Pollution Control Board in this regard.

the trees should be around 2000 trees per

hectare. Greenbelt shall be developed all along the mine lease area in a phased manner and

shall be completed within first five years.

 Water tankers have been deployed for regular sprinkling of water on haul roads to prevent fugitive dusting in mines area. Photographs are enclosed as under. Air quality monitoring is being done regularly for the parameters prescribed by the Central Pollution Control Board. Surface miner is having an inbuilt water spraying mechanism on the faces to suppress the dust particles.

enclosed as under:

Regular water sprinkling is being done on haul roads at RKBA Mines Area

- XV The project authority should implement suitable conservation measures to augment ground water resources in the area in consultation with the Regional Director, Central Ground Water Board.
- Water conservation measures to augment ground water resources in the area are being done by our Ambuja Cement Foundation (ACF). ACF & community development work done by ACF in surrounding areas is enclosed as under: