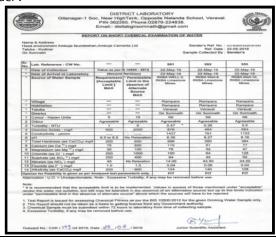

- viii Regular monitoring of ground water level and quality should be carried out by establishing a network of existing wells and construction new piezometers during the mining operation. The monitoring should be carried out four times in a year Pre monsoon (April/May), monsoon (August), Post monsoon (November) and winter (January) and the data thus collected may be sent regularly to Ministry of Environment and Forests, its Regional Office, Bhopal, Central Ground water Authority and Central Ground Water Board.
- Complied. Water quality testing is carried out with the help of MoEF certified third party laboratory as per prescribed schedule. Water levels are being recorded in 11 open wells of buffer zone and 2 piezometers are constructed in mines area core zone.
  - Data collected is being communicated regularly to CGWA, New Delhi, MoEF Regional office (SEZ) Bhopal, CGWB Regional Director Gandhinagar.
  - Ground water level & quality monitoring is being done regularly by establishing a network of ground water monitoring stations. Report is submitted to MoEF regional office Bhopal on six monthly basis. Ground water level & quality monitoring reports are enclosed as under: