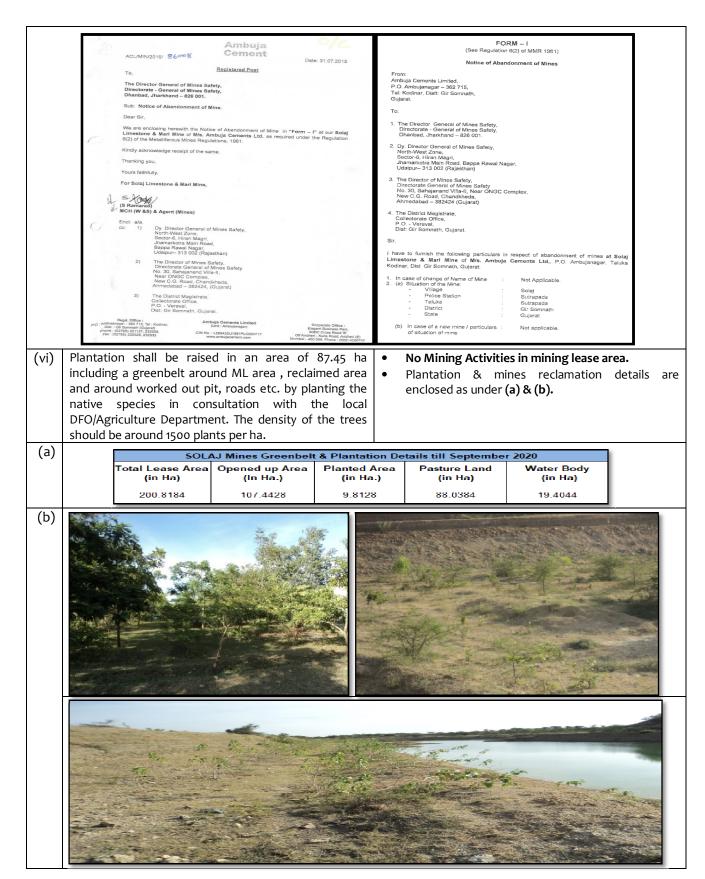

### MONITORING THE IMPLEMENTATION OF ENVIRONMENTAL SAFEGUARDS

Ministry of Environment, Forest and Climate Change Regional Office (W), Bhopal Monitoring Report Part-I

| x    | The mineral handling plant should be provided with adequate number of high efficiency dust extraction system. Loading and unloading areas including all the transfer points should be properly maintained and operated.                                                                                                                                                                                                                                                                                                                                                                                                                         | • | No mineral handling plant at Mines site. Extracted mineral is transported to cement plant by trucks / tipper which are provided with mechanized double flap covering system.                                                                                                                                                                                                                             |
|------|-------------------------------------------------------------------------------------------------------------------------------------------------------------------------------------------------------------------------------------------------------------------------------------------------------------------------------------------------------------------------------------------------------------------------------------------------------------------------------------------------------------------------------------------------------------------------------------------------------------------------------------------------|---|----------------------------------------------------------------------------------------------------------------------------------------------------------------------------------------------------------------------------------------------------------------------------------------------------------------------------------------------------------------------------------------------------------|
| xi   | Vehicular emissions should be kept under control and regularly monitored. Measures shall be taken for maintenance of vehicles used in mining operations and in transportation of mineral. The vehicles should be covered with a tarpaulin and shall not be overloaded.                                                                                                                                                                                                                                                                                                                                                                          | • | Vehicular emissions are checked regularly. All the vehicles used for transportation of minerals are provided with mechanized double flap covering system.  Presently mining activity closed since 05.05.2014. & applied at IBM from for surrender of mines                                                                                                                                               |
| xii  | No drilling and blasting shall be undertaken in the project.                                                                                                                                                                                                                                                                                                                                                                                                                                                                                                                                                                                    | • | Drilling & Blast free fully mechanized Surface Miner machine is used for mining.                                                                                                                                                                                                                                                                                                                         |
| xiii | Digital processing of the entire lease area using remote sensing technique should be done regularly once in three years for monitoring land use pattern and report submitted to Ministry of Environment and Forests and its Regional Office, Bhopal.                                                                                                                                                                                                                                                                                                                                                                                            | • | Land use pattern report study has been conducted by Compusense Automation, Ahmadabad. Report is under preparation stage and will be submitted to MoEF&CC as soon as possible.                                                                                                                                                                                                                            |
| xiv  | The void left unfilled in an area of 65.0 ha shall be converted into water body. The higher benches of excavated void/mining pit shall be terraced and plantation done to stabilize the slopes. The slopes of higher benches shall be made gentler for easy accessibility by local people to use the water, body. Peripheral fencing shall be carried out along the excavated area.                                                                                                                                                                                                                                                             | • | Excavated area is converted in to water bodies as per approved mining plan from IBM. Total Open mine area is 107.44 Ha.  Higher benches will be made gentler for easy accessibility by local people to use the water body.  Peripheral fencing of bella stone is provided along excavated area. Total 5138 meter brick wall, 15762 meter barbed wire and 16891 meter earthen bund fencing has been done. |
| xv   | The project proponent should take all precautionary measures during mining operation for conservation and protection of endangered flora, endangered fauna such as leopard and endangered migratory bird species spotted in the study area. Action plan for conservation of flora and fauna shall be prepared and implemented in consultation with the state forest and wildlife Department. Necessary allocation of funds for implementation of the conservation plan shall be made and fund so allocated shall be included in the project cost. Copy of action plan may be submitted to the Ministry and its Regional Office within 3 months. | • | Status of Biodiversity (Flora & Fauna) in core and buffer zone area of Solaj Mines has been conducted by "Gujarat Institute of Desert Ecology", Bhuj. Report with action plan for conservation of flora and fauna has been already submitted to MoEF vide our submission dated 25.12.2010 vide letter no.ACL/EMD/F-16/2010/55925.                                                                        |
| xvi  | Consent to operate should be obtained from SPCB before starting enhanced production from the mine.                                                                                                                                                                                                                                                                                                                                                                                                                                                                                                                                              | • | Pointed noted. CCA will be obtained in case of enhanced production from the mine.                                                                                                                                                                                                                                                                                                                        |