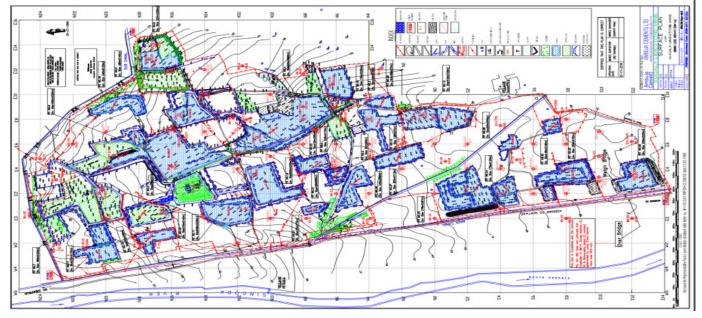

عدد المراها المراها

iv A 250 m wide corridor along the nearest bank of singoda river should be kept undisturbed.

Complied

Corridor along the nearest bank of Singoda River has been kept undisturbed. Surface plan is attached as under showing 250m wide corridor is kept undisturbed.

- The North block of the mine should be fully converted to agricultural farms; the middle block should also converted to agricultural farms/orchards and partly for water harvesting. Southern block of the mine should be converted to reservoir for water storage. Efforts should be made to backfill the worked out areas concurrently to the extent possible.
- Complied and ongoing process
- Area of 32.7604 Ha has been developed as pasture land in Consultation with Krishi Vigyan Kendra (KVK), Gir Somnath as shown in Surface Plan attached as under: (New updated surface plan of 2019 should be taken) Attached
- Complied and ongoing process