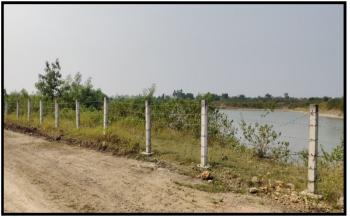

v Fencing (other than barbed wire) all around the lease area should be provided.

- Complied& ongoing process as the mining faces advance
- Fencing is provided at most of the places along the lease boundary; however certain area where surface right is under progress.

Peripheral fencing of bella stone is provided along the excavated area. Total 7427 meters of brick wall, 28578 meters of barbed wire and Earthen Bunds 29752 meters fencing have been done.

#### **Barbed Wire Fencing**

- vi In the eventuality of any drought in the area, the project authorities should take prior approval of the Central Ground Water Authority for dewatering the mine and Ministry of Environment & Forest should be kept informed.
- Noted and Complied as there has been no drought in the area till date
- So far there has been no drought condition, however in future, in case of any Drought condition; we will take prior permission as advised. In case of any drought conditions prevailing in future, we will take necessary approval from Central Ground Water Authority for dewatering the mine and will also inform the same to Ministry of Environment & Forest.