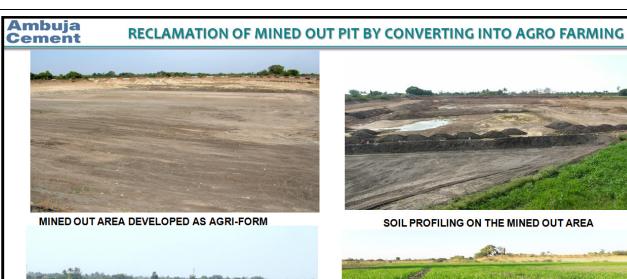

SOIL PROFILING ON THE MINED OUT AREA

**CULTIVATION OF SEASONAL CROPS IN MINED OUT AREA** 

CULTIVATION OF SEASONAL CROPS IN MINED OUT AREA

Catch dams and siltation ponds of appropriate size should be constructed to arrest silt and sediment flows soil and mineral dumps. The water so collected should be utilized for watering the mine area, roads, green belt development etc. The drains should be regularly desilted maintained. and Garland drain (Size, gradient & length ) and sump capacity should be designed keeping 50 % safety margin over and above the peak sudden rainfall and maximum discharge in the area adjoining the mine site. Sump capacity should also provide