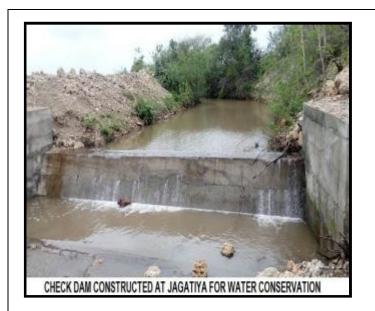

bed,

established migratory route

for lions and other animals.

river

Construction of check dam(s)

vii

- Complied related to constructio n of check dams (o6 Nos.).
- No mine water discharge
- CWCL permission obtained

- Mines is Zero Water discharge.
- In addition rain water is being stored in mined out pit area developed as a water reservoir. So far we have constructed of nos. of Check dams on river Shingoda and on no. of tidal regulator at Muldwarka. All the check dams constructed on Shingoda River are located in downstream area from mine lease boundary on Shingoda River. All the check dams have been constructed under partnership with Govt. of Gujarat. Permission granted by Govt. of Gujarat, has been already submitted to MoEF vide our submission on 25.12.2010 vide letter no. ACL/EMD/F-16/2010/55926. List of Check dams constructed are enclosed as under:

Details of Check dams across Shingoda River:

which is an

| Sr. | Name of Village        | Type of Structure        | Year of       | Total Cost  | Storage Capacity in |
|-----|------------------------|--------------------------|---------------|-------------|---------------------|
| No. |                        |                          | Construction  | Rs. In Lacs | MCFT                |
| 1   | Ronaj                  | Construction of Check    | 2002          | 35.17       | 6.31                |
|     |                        | dam                      |               |             |                     |
| 2   | Dudana (Fruit Nursery) | Check dam height raising | 2001          | 7.1         | 3.51                |
| 3   | Chhachhar              | Construction of Check    | 2004          | 12.06       | 6.2                 |
|     |                        | dam                      |               |             |                     |
| 4   | Dudana                 | Construction of Check    | 2004          | 47.62       | 5.25                |
|     |                        | dam                      |               |             |                     |
| 5   | Kodinar (Kubeshwar)    | Construction of Check    | 2004          | 23.1        | 4.17                |
|     |                        | dam                      |               |             |                     |
| 6   | Muldwarka              | Construction of Tidal    | 2009          | 79.58       | 57.64               |
|     |                        | Regulator                |               |             |                     |
| 7   | Ronaj (Bhekheshwar     | Dam, Under               | Start in 2009 | 840         | 35.0                |
|     | Dam)                   | construction             |               |             |                     |