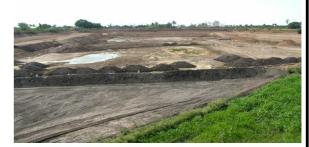

SOIL PROFILING ON THE MINED OUT AREA

**CULTIVATION OF SEASONAL CROPS IN MINED OUT AREA** 

CULTIVATION OF SEASONAL CROPS IN MINED OUT AREA

Catch dams and siltation ponds of appropriate size should be constructed to arrest silt and sediment flows soil and mineral dumps. The water so collected should be utilized for watering the mine area, roads, green belt development etc. The drains should be regularly desilted maintained. and Garland drain (Size, gradient & length ) and sump capacity should be designed keeping 50 % safety margin over and above the peak sudden rainfall and maximum discharge in the area adjoining the mine site. Sump capacity should also provide