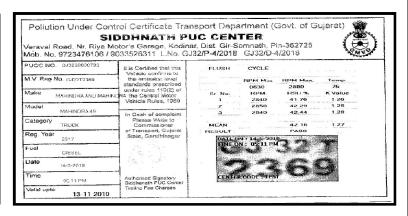

| xiv | Digital processing of the entire lease area using remote sensing technique should be carried out regularly once in three years for monitoring land use pattern and physiographic of the area and report submitted to the Ministry and its Regional Office at Bhopal. | • Complied | We carry out digital processing of the entire lease area once in every three year. Year 2016 report has been submitted to MoEFCC, New Delhi and it's Regional Office Bhopal and next report will be submitted after completion.   |
|-----|----------------------------------------------------------------------------------------------------------------------------------------------------------------------------------------------------------------------------------------------------------------------|------------|-----------------------------------------------------------------------------------------------------------------------------------------------------------------------------------------------------------------------------------|
| xv  | Vehicular emissions should be kept under control and regularly monitored.                                                                                                                                                                                            | Complied   | <ul> <li>Vehicular emissions are being checked &amp; monitored<br/>regularly. Detail of P.U.C certificate by Omkar driving<br/>school &amp; P.U.C center (Approved by Government of<br/>Gujarat) is attached as under:</li> </ul> |