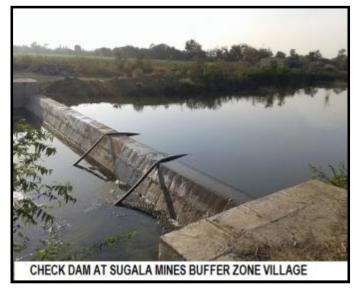

bed,

established migratory route

for lions and other animals.

river

Construction of check dam(s)

vii

- Complied related to constructio n of check dams (o6 Nos.).
- No mine water discharge
- CWCL permission obtained

- Mines is Zero Water discharge.
- In addition rain water is being stored in mined out pit area developed as a water reservoir. So far we have constructed of nos. of Check dams on river Shingoda and on no. of tidal regulator at Muldwarka. All the check dams constructed on Shingoda River are located in downstream area from mine lease boundary on Shingoda River. All the check dams have been constructed under partnership with Govt. of Gujarat. Permission granted by Govt. of Gujarat, has been already submitted to MoEF vide our submission on 25.12.2010 vide letter no. ACL/EMD/F-16/2010/55926. List of Check dams constructed are enclosed as under:

Details of Check dams across Shingoda River:

which is an

| Sr. | Name of Village        | Type of Structure        | Year of       | Total Cost  | Storage Capacity in |
|-----|------------------------|--------------------------|---------------|-------------|---------------------|
| No. |                        |                          | Construction  | Rs. In Lacs | MCFT                |
| 1   | Ronaj                  | Construction of Check    | 2002          | 35.17       | 6.31                |
|     |                        | dam                      |               |             |                     |
| 2   | Dudana (Fruit Nursery) | Check dam height raising | 2001          | 7.1         | 3.51                |
| 3   | Chhachhar              | Construction of Check    | 2004          | 12.06       | 6.2                 |
|     |                        | dam                      |               |             |                     |
| 4   | Dudana                 | Construction of Check    | 2004          | 47.62       | 5.25                |
|     |                        | dam                      |               |             |                     |
| 5   | Kodinar (Kubeshwar)    | Construction of Check    | 2004          | 23.1        | 4.17                |
|     |                        | dam                      |               |             |                     |
| 6   | Muldwarka              | Construction of Tidal    | 2009          | 79.58       | 57.64               |
|     |                        | Regulator                |               |             |                     |
| 7   | Ronaj (Bhekheshwar     | Dam, Under               | Start in 2009 | 840         | 35.0                |
|     | Dam)                   | construction             |               |             |                     |