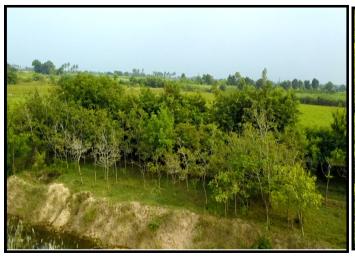

- A green belt of adequate width all around the ML area should be developed by planting the native plant species in consultation with local DFO/ Agriculture Department. At least 2000 plant species / ha. Should be planted. Plantation should also be raised along the roads, canal, dump sites etc.
- Complied and ongoing process
- We have developed green belt along lease boundary and maintaining the density 2000 sapling per hectare with native type of species, with consultation of local DFO.
- We are in the process of obtaining surface right of remaining lease boundary area to develop further green belt.
- Saplings are being provided by local forest department for plantation. Invoice of the same is attached as under:

Interactions are being carried out with Agriculture University, Forest department & KVK for plantation/afforestation. Even forest dept. is using sapling from our nursery for tree plantation. Details of mines reclamation and plantation are enclosed as under: **SUGALA MINES Greenbelt & Plantation Details** 

- The North block of the mine should be fully converted to agricultural farms; the middle block should also converted to agricultural farms/orchards and partly for water harvesting. Southern block of the mine should be converted to reservoir for water storage. Efforts should be made to backfill the worked out areas concurrently to the extent possible.
- Complied and ongoing process
- Area of 32.7604 Ha has been developed as pasture land in Consultation with Krishi Vigyan Kendra (KVK), Gir Somnath as shown in Surface Plan attached as under: (New updated surface plan of 2019 should be taken) Attached
- Complied and ongoing process