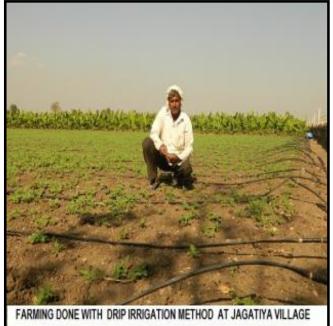

- The North block of the mine should be fully converted to agricultural farms; the middle block should also converted to agricultural farms/orchards and partly for water harvesting. Southern block of the mine should be converted to reservoir for water storage. Efforts should be made to backfill the worked out areas concurrently to the extent possible.
- Complied and ongoing process
- Area of 32.7604 Ha has been developed as pasture land in Consultation with Krishi Vigyan Kendra (KVK), Gir Somnath as shown in Surface Plan attached as under: (New updated surface plan of 2019 should be taken) Attached
- Complied and ongoing process