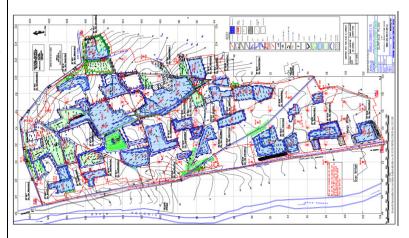

عدد المراها المراها

iv A 250 m wide corridor along the nearest bank of singoda river should be kept undisturbed.

Complied

Corridor along the nearest bank of Singoda River has been kept undisturbed. Surface plan is attached as under showing 250m wide corridor is kept undisturbed.

- The North block of the mine should be fully converted to agricultural farms; the middle block should also converted to agricultural farms/orchards and partly for water harvesting. Southern block of the mine should be converted to reservoir for water storage. Efforts should be made to backfill the worked out areas concurrently to the extent possible.
- Complied and ongoing process
- Area of 32.7604 Ha has been developed as pasture land in Consultation with Krishi Vigyan Kendra (KVK), Gir Somnath as shown in Surface Plan attached as under: (New updated surface plan of 2019 should be taken) Attached
- Complied and ongoing process