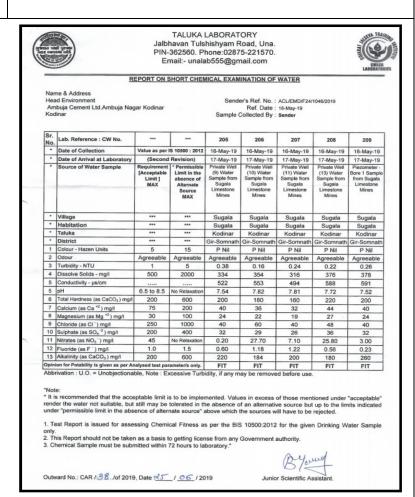

- Regular monitoring of ground water level and quality should be carried out by establishing a network of existing wells and constructing new piezometers. Monitoring should be done four times a vear premonsoon (April/May), monsoon
- Complied
- Complied. Water quality testing is carried out with the help of MoEF certified third party laboratory on Quarterly basis.
   Water levels are being recorded in 13 open wells of buffer zone and 2 piezometers are constructed in mines area core zone.
- Data collected is being communicated regularly to CGWA, New Delhi, MoEF Regional office (SEZ) Bhopal, CGWB Regional Director Gandhinagar.
- Ground water level & quality monitoring is being done regularly by establishing a network of ground water

(August), post-monsoon (November), and winter (January). Data thus collected should be sent at regular `intervals to MoEF & the Central Ground Water Authority.

monitoring stations. Report is submitted to MoEF regional office Bhopal on six monthly basis. Ground water level & quality monitoring reports are enclosed as under:

|                                | R                                                                                                                                                                    | EPORT ON                                                     | SHORT CHE                                                               | WICAL EXAM                                                | IINATION OF                                               | WATER                                                                    |                                                                          | LABORA                                                                 |
|--------------------------------|----------------------------------------------------------------------------------------------------------------------------------------------------------------------|--------------------------------------------------------------|-------------------------------------------------------------------------|-----------------------------------------------------------|-----------------------------------------------------------|--------------------------------------------------------------------------|--------------------------------------------------------------------------|------------------------------------------------------------------------|
| Hea                            | me & Address<br>ad Environment<br>ibuja Cement Ltd.Ambuja Na<br>jinar                                                                                                | gar Kodinar                                                  |                                                                         |                                                           | er's Ref. No. :<br>Ref. Date :<br>Collected By :          | 16-May-19                                                                | 1046/2019                                                                |                                                                        |
| Sr.<br>No.                     | Lab. Reference : CW No.                                                                                                                                              |                                                              |                                                                         | 200                                                       | 201                                                       | 202                                                                      | 203                                                                      | 204                                                                    |
| *                              | Date of Collection                                                                                                                                                   | Value as per                                                 | IS 10500 : 2012                                                         | 16-May-19                                                 | 16-May-19                                                 | 16-May-19                                                                | 16-May-19                                                                | 16-May-1                                                               |
|                                | Date of Arrival at Laboratory                                                                                                                                        |                                                              | Revision)                                                               | 17-May-19                                                 | 17-May-19                                                 | 17-May-19                                                                | 17-May-19                                                                | 17-May-1                                                               |
|                                | Source of Water Sample                                                                                                                                               | Requirement<br>[Acceptable<br>Limit]<br>MAX                  |                                                                         | Private Well (2) Water Sample from Sugala Limestone Mines | Private Well (3) Water Sample from Sugala Limestone Mines | Private Well<br>(5) Water<br>Sample from<br>Sugala<br>Limestone<br>Mines | Private Well<br>(6) Water<br>Sample from<br>Sugala<br>Limestone<br>Mines | Private We<br>(7) Water<br>Sample from<br>Sugala<br>Limestone<br>Mines |
|                                | Village                                                                                                                                                              | ***                                                          | ***                                                                     | Sugala                                                    | Sugala                                                    | Sugala                                                                   | Sugala                                                                   | Sugala                                                                 |
|                                | Habitation                                                                                                                                                           | ***                                                          | ***                                                                     | Sugala                                                    | Sugala                                                    | Sugala                                                                   | Sugala                                                                   | Sugala                                                                 |
|                                | Taluka                                                                                                                                                               | ANA                                                          | ***                                                                     | Kodinar                                                   | Kodinar                                                   | Kodinar                                                                  | Kodinar                                                                  | Kodinar                                                                |
|                                | District                                                                                                                                                             | ***                                                          | ***                                                                     | Gir-Somnath                                               |                                                           | Gir-Somnath                                                              |                                                                          |                                                                        |
| 1                              | Colour - Hazen Units                                                                                                                                                 | 5                                                            | 15                                                                      | P Nil                                                     | P Nil                                                     | P Nil                                                                    | P Nil                                                                    | P Nil                                                                  |
| 2                              | Odour                                                                                                                                                                | Agreeable                                                    | Agreeable                                                               | Agreeable                                                 | Agreeable                                                 | Agreeable                                                                | Agreeable                                                                | Agreeable                                                              |
| 3                              | Turbidity - NTU                                                                                                                                                      | 1                                                            | 5                                                                       | 0.22                                                      | 0.28                                                      | 0.3                                                                      | 0.34                                                                     | 0.36                                                                   |
| 4                              | Dissolve Solids - mg/l                                                                                                                                               | 500                                                          | 2000                                                                    | 310                                                       | 366                                                       | 440                                                                      | 394                                                                      | 328                                                                    |
| 5                              | Conductivity - µs/cm                                                                                                                                                 |                                                              |                                                                         | 484                                                       | 572                                                       | 688                                                                      | 616                                                                      | 513                                                                    |
| 5                              | pΗ                                                                                                                                                                   | 6.5 to 8.5                                                   | No Relaxation                                                           | 7.92                                                      | 8.08                                                      | 7.68                                                                     | 7.84                                                                     | 7.80                                                                   |
| 6                              | Total Hardness (as CaCO <sub>3</sub> ) mg/l                                                                                                                          | 200                                                          | 600                                                                     | 140                                                       | 180                                                       | 200                                                                      | 140                                                                      | 180                                                                    |
| 7                              | Calcium (as Ca +2) mg/l                                                                                                                                              | 75                                                           | 200                                                                     | 28                                                        | 36                                                        | 40                                                                       | 28                                                                       | 36                                                                     |
| 8                              | Magnesium (as Mg +2) mg/l                                                                                                                                            | 30                                                           | 100                                                                     | 17                                                        | 23                                                        | 24                                                                       | 17                                                                       | 22                                                                     |
| 9                              | Chloride (as Cl ') mg/l                                                                                                                                              | 250                                                          | 1000                                                                    | 60                                                        | 48                                                        | 80                                                                       | 72                                                                       | 48                                                                     |
|                                | Sulphate (as SO <sub>4</sub> '2) mg/l                                                                                                                                | 200                                                          | 400                                                                     | 23                                                        | 30                                                        | 32                                                                       | 23                                                                       | 29                                                                     |
|                                | Nitrates (as NO <sub>3</sub> ) mg/l                                                                                                                                  | 45                                                           | No Relaxation                                                           | 3.10                                                      | 42.10                                                     | 24.50                                                                    | 0.10                                                                     | 25.20                                                                  |
|                                | Fluoride (as F ') mg/l                                                                                                                                               | 1.0                                                          | 1.5                                                                     | 0.80                                                      | 1.72                                                      | 1.44                                                                     | 1.07                                                                     | 1.20                                                                   |
|                                | Alkalinity (as CaCO <sub>3</sub> ) mg/l                                                                                                                              | 200                                                          | 600                                                                     | 172                                                       | 200                                                       | 240                                                                      | 240                                                                      | 160                                                                    |
|                                | on for Potability is given as per Ar<br>rivation: U.O. = Unobjectional                                                                                               |                                                              |                                                                         | FIT<br>idity if any m                                     | UNFIT<br>av he remove                                     | FIT                                                                      | FIT                                                                      | FIT                                                                    |
| nend<br>unde<br>1. Te<br>only. | s recommended that the acce<br>er the water not suitable, but<br>er "permissible limit in the abs<br>est Report is issued for asse<br>his Report should not be taken | still may be<br>ence of alter<br>ssing Chemi<br>as a basis t | tolerated in the<br>nate source" a<br>cal Fitness a<br>to getting licer | ne absence o<br>above which t<br>s per the BIS            | f an alternative the sources was 10500:2012               | ve source but<br>ill have to be<br>for the given                         | up to the lim<br>rejected.                                               | nits indicate                                                          |