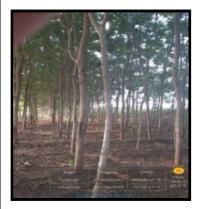

- A green belt of adequate width all around the ML area should be developed by planting the native plant species in consultation with local DFO/ Agriculture Department. At least 2000 plant species / ha. Should be planted. Plantation should also be raised along the roads, canal, dump sites etc.
- Complied and ongoing process
- We have developed green belt along lease boundary and maintaining the density 2000 sapling per hectare with native type of species, with consultation of local DFO.
- We are in the process of obtaining surface right of remaining lease boundary area to develop further green belt.
- Saplings are being provided by local forest department for plantation. Invoice of the same is attached as under:

Interactions are being carried out with Agriculture University, Forest department & KVK for plantation/afforestation. Even forest dept. is using sapling from our nursery for tree plantation. Details of mines reclamation and plantation are enclosed as under: **SUGALA MINES Greenbelt & Plantation Details** 