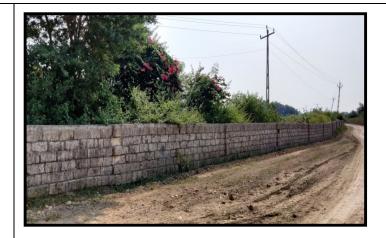

v Fencing (other than barbed wire) all around the lease area should be provided.

- Complied& ongoing process as the mining faces advance
- Fencing is provided at most of the places along the lease boundary; however certain area where surface right is under progress.

Peripheral fencing of bella stone is provided along the excavated area. Total 7427 meters of brick wall, 28578 meters of barbed wire and Earthen Bunds 29752 meters fencing have been done.

#### **Bella Stone Wall Fencing**