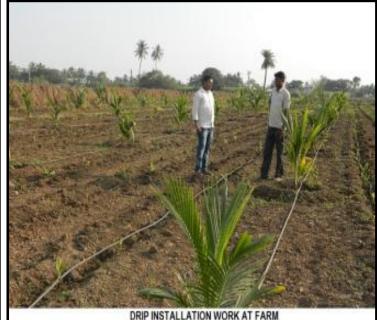

- The North block of the mine should be fully converted to agricultural farms; the middle block should also converted to agricultural farms/orchards and partly for water harvesting. Southern block of the mine should be converted to reservoir for water storage. Efforts should be made to backfill the worked out areas concurrently to the extent possible.
- Complied and ongoing process
- Area of 32.7604 Ha has been developed as pasture land in Consultation with Krishi Vigyan Kendra (KVK), Gir Somnath as shown in Surface Plan attached as under: (New updated surface plan of 2019 should be taken) Attached
- Complied and ongoing process